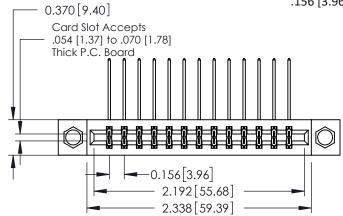

## **See Accompanying Pages for:**

- **Contact Bend Details**
- **Mounting Options**

| 337 / 387 Series Card Edge Connector |
|--------------------------------------|
| Part Number: 337-026-558-807         |

| ACAD REFERENCE NO. | . 337 ENG MASTER |  |  |
|--------------------|------------------|--|--|
| DRAWN: J.LEE       | DATE: OCT. 06/09 |  |  |
| CHECKED:           | DATE:            |  |  |
| SCALE: NTS         | SHEET 1 OF 3     |  |  |
| DRAWING NUMBER     | ISSUE            |  |  |
| 337 Assembly       | 1                |  |  |