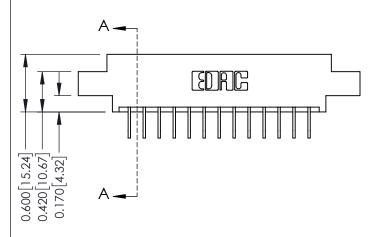

## **See Accompanying Pages for:**

- **Contact Bend Details**
- **Mounting Options**

| 337 / 387 Series Card Edge Connector |
|--------------------------------------|
| Part Number: 337-026-558-807         |

| ACAD REFERENCE NO. | . 337 ENG MASTER |  |  |
|--------------------|------------------|--|--|
| DRAWN: J.LEE       | DATE: OCT. 06/09 |  |  |
| CHECKED:           | DATE:            |  |  |
| SCALE: NTS         | SHEET 1 OF 3     |  |  |
| DRAWING NUMBER     | ISSUE            |  |  |
| 337 Assembly       | 1                |  |  |