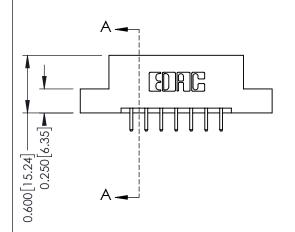

## **Mounting Option**

07-M3-0.5 Metric Threaded Inserts



## **Contact Detail**

520-P.C. Tail .030x.018(0.76x0.46) - Tail LG=.175(4.45) .156 [3.96] Contact Spacing x .200 [5.08] Row Spacing

THIS IS A C.A.D. GENERATED DRAWING DO NOT MAKE MANUAL REVISIONS TO MASTER.



ISSUE NUMBER 1 ORIGINAL





## **See Accompanying Pages for:**

- **Contact Bend Details**
- **Mounting Options**

| 337 / 387 Series Card Edge Connector |
|--------------------------------------|
| Part Number: 337-014-520-207         |



**EDAC INC** TORONTO, ONTARIO CANADA

THESE DRAWINGS AND SPECIFICATIONS ARE THE PROPERTY OF EDAC INC.,AND SHALL NOT BE REPRODUCED, OR COPIED OR USED AS THE BASIS FOR THE MANUFACTURE OR SALE OF APPARATUS WITHOUT WRITTEN PERMISSION.

| ACAD REFERENCE NO. | D. 337 ENG MASTER |  |  |
|--------------------|-------------------|--|--|
| DRAWN: J.LEE       | DATE: OCT. 06/09  |  |  |
| CHECKED:           | DATE:             |  |  |
| SCALE: NTS         | SHEET 1 OF 3      |  |  |
| DRAWING NUMBER     | ISSUE             |  |  |
| 337 Assembly       | 1                 |  |  |



ISSUE N