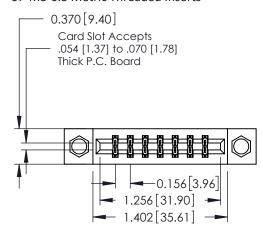

## **See Accompanying Pages for:**

- **Contact Bend Details**
- **Mounting Options**

| 337 / 387 Series Card Edge Connector |
|--------------------------------------|
| Part Number: 337-014-520-207         |