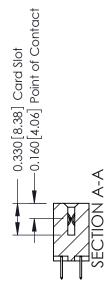

## **Contact Detail**

520-P.C. Tail .030x.018(0.76x0.46) - Tail LG=.175(4.45) .156 [3.96] Contact Spacing x .200 [5.08] Row Spacing

THIS IS A C.A.D. GENERATED DRAWING DO NOT MAKE MANUAL REVISIONS TO MASTER.

ISSUE NUMBER

ORIGINAL

1

| 337 / 387 Series Card Edge Connector<br>Contact Bend Detail           |                                                                                                                                                                                                 | ACAD REFERENCE NO. | 337 ENG MASTER   |               |
|-----------------------------------------------------------------------|-------------------------------------------------------------------------------------------------------------------------------------------------------------------------------------------------|--------------------|------------------|---------------|
|                                                                       |                                                                                                                                                                                                 | DRAWN: J.LEE       | DATE: OCT. 06/09 |               |
|                                                                       |                                                                                                                                                                                                 | CHECKED:           | DATE:            |               |
| EDAC INC TORONTO, ONTARIO CANADA YOUR CONNECTION TO QUALITY & SERVICE | THESE DRAWINGS AND SPECIFICATIONS ARE THE PROPERTY OF EDAC INC.,AND SHALL NOT BE REPRODUCED,OR COPIED OR USED AS THE BASIS FOR THE MANUFACTURE OR SALE OF APPARATUS WITHOUT WRITTEN PERMISSION. | SCALE: NTS         | SHEET            | 2 <b>OF</b> 3 |
|                                                                       |                                                                                                                                                                                                 | DRAWING NUMBER     |                  | ISSUE         |
|                                                                       |                                                                                                                                                                                                 | 337 Assembly       |                  | 1             |