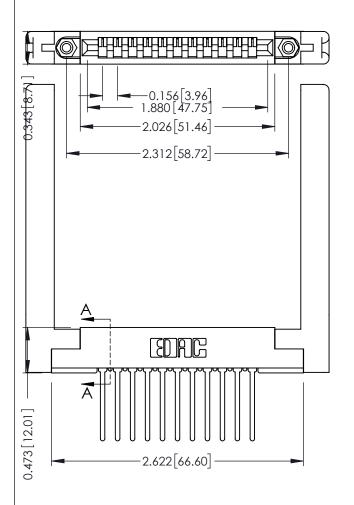

307 / 357 Card Edge Connector Part Number: 307-011-445-178

YOUR CONNECTION TO QUALITY & SERVICE

**EDAC INC** TORONTO, ONTARIO CANADA

THESE DRAWINGS AND SPECIFICATIONS ARE THE PROPERTY OF EDAC INC.,AND SHALL NOT BE REPRODUCED, OR COPIED OR USED AS THE BASIS FOR THE MANUFACTURE OR SALE OF APPARATUS WITHOUT WRITTEN PERMISSION.

ACAD REFERENCE NO. 307 ENG MASTER DRAWN: J.LEE DATE: AUG. 11/09 CHECKED: DATE: OF 3 SCALE: NTS SHEET 1 DRAWING NUMBER **ISSUE** 307 Assembly