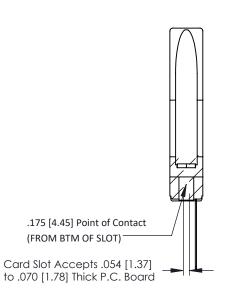

ISSUE NUMBER

ORIGINAL

Wire Wrap .046x.013(1.17x0.33) - Tail LG=.708(17.98) .156 [3.96] Contact Spacing x .200 [5.08] Row Spacing

SECTION A-A

**See Accompanying Pages for:** 

- **Contact Bend Details**
- **Mounting Options**