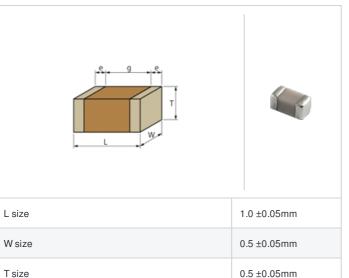

## Shape

| References |
|------------|
|            |

| Packaging | Specifications                                               | Minimum quantity |
|-----------|--------------------------------------------------------------|------------------|
| D         | φ180mm Paper taping                                          | 10000            |
| J         | φ330mm Paper taping                                          | 50000            |
| W         | φ180mm Paper taping (W8P1*)  * Width: 8mm, Pocket pitch: 1mm | 20000            |

## **Specifications**

Size code in inch(mm)

External terminal width e

Distance between external terminals g

| Capacitance                                      | 9.5pF ±0.25pF |
|--------------------------------------------------|---------------|
| Rated voltage                                    | 50Vdc         |
| Temperature characteristics (complied standard)  | COG(EIA)      |
| Temperature coefficient                          | 0±30ppm/°C    |
| Temperature range of temperature characteristics | 25 to 125°C   |
| Operating temperature range                      | -55 to 125°C  |