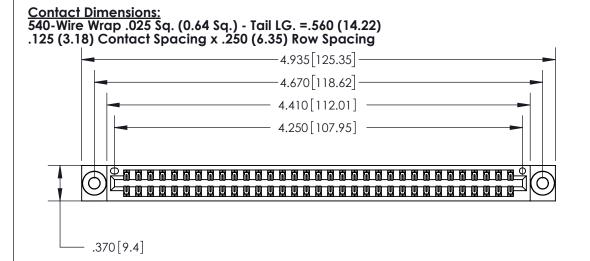

846/896 SERIES HIGH TEMP CARD EDGE CONNECTOR PART NUMBER: 896-066-540-203

YOUR CONNECTION TO QUALITY & SERVICE

**EDAC INC** TORONTO, ONTARIO CANADA

THESE DRAWINGS AND SPECIFICATIONS ARE THE PROPERTY OF EDAC INC.,AND SHALL NOT BE REPRODUCED, OR COPIED OR USED AS THE BASIS FOR THE MANUFACTURE OR SALE OF APPARATUS WITHOUT WRITTEN PERMISSION.

| ACAD REFERENCE NO. | 846-ENG-MASTER   |  |
|--------------------|------------------|--|
| DRAWN: J.LEE       | DATE: APR. 22/09 |  |
| CHECKED:           | DATE:            |  |
| SCALE: 1:1         | SHEET 1 OF 2     |  |
| DRAWING NUMBER     | ISSUE            |  |
| 846-ENG-MASTER     | 1                |  |