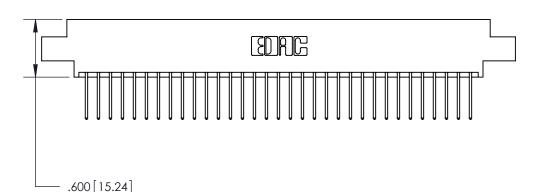

THIS IS A C.A.D. GENERATED DRAWING DO NOT MAKE MANUAL REVISIONS TO MASTER.

ISSUE NUMBER

ORIGINAL

1

.060 [1.52] .200 [5.08] .210[5.33] -.660 [16.76]

.060 [1.52] .150 [3.81] .260[6.6] -**Outside Tails** .660[16.76]

.165[4.19] .375 [9.54] .125(3.18) to .210(5.33) .125(3.18) to .210(5.33)

**Contact Code 558** 

**Contact Code 559** 

**Contact Code 560** 

INSULATOR MATERIAL: THERMOPLASTIC POLYESTER, UL 94V-0 CONTACT MATERIAL; COPPER, NICKEL, TIN ALLOY CA-725 CONTACT PLATING: GOLD ON THE MATING AREA, TIN-LEAD ON THE CONTACT TAILS, NICKEL UNDERPLATE