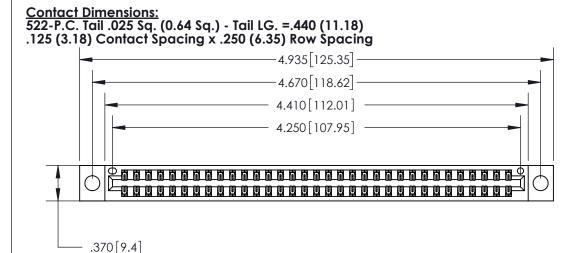

THIS IS A C.A.D. GENERATED DRAWING DO NOT MAKE MANUAL REVISIONS TO MASTER.

ISSUE NUMBER ORIGINAL

Card Slot Accepts .054 [1.37] to .070 [1.78] Thick P.C. Board .330 [8.38] Card Slot .160 [4.07] Point of Contact -

INSULATOR MATERIAL: THERMOPLASTIC POLYESTER, UL 94V-0 CONTACT MATERIAL; COPPER, NICKEL, TIN ALLOY CA-725 CONTACT PLATING: GOLD ON THE MATING AREA, TIN-LEAD ON THE CONTACT TAILS, NICKEL UNDERPLATE

846/896 SERIES HIGH TEMP CARD EDGE CONNECTOR PART NUMBER: 896-066-522-804