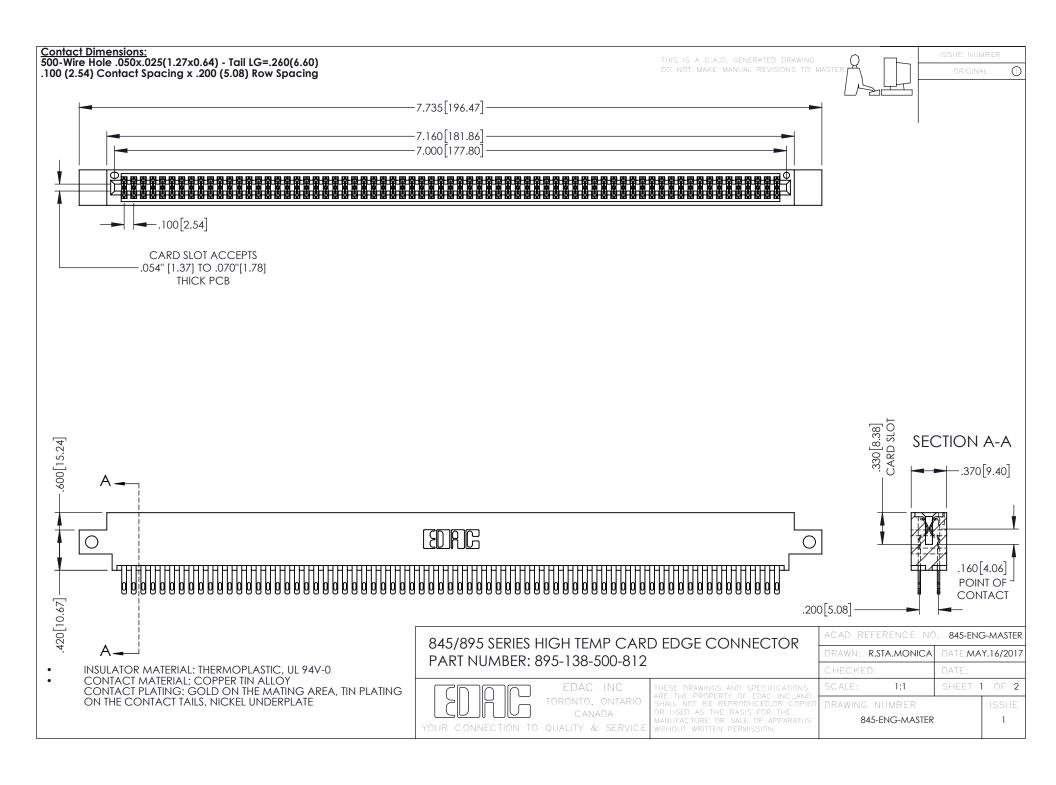

## 845/895 SERIES HIGH TEMP CARD EDGE CONNECTOR CONTACT CODE 555,556,558,559,560 DIMENSIONS

YOUR CONNECTION TO QUALITY & SERVICE

|   | ACAD REFERENCE NO. 845-ENG-MASTER |                  |
|---|-----------------------------------|------------------|
|   | DRAWN: R.STA.MONICA               | DATE:MAY.16/2017 |
|   | CHECKED:                          | DATE:            |
|   | SCALE: 1:1                        | SHEET 2 OF 2     |
| D | DRAWING NUMBER                    | ISSUE            |