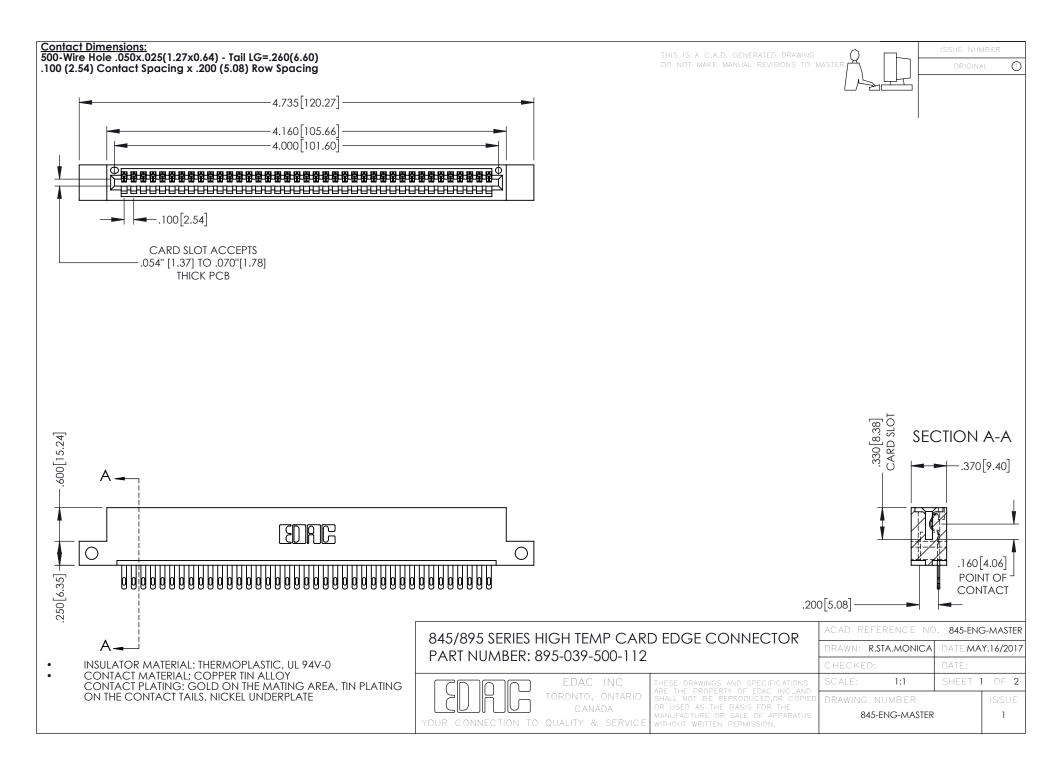

- INSULATOR MATERIAL: THERMOPLASTIC POLYESTER, UL 94V-0 DAP MATERIAL AVAILABLE UPON REQUEST
- CONTACT MATERIAL; COPPER ALLOY

**Contact Code 558** 

CONTACT PLATING: GOLD ON THE MATING AREA, TIN PLATING ON THE CONTACT TAILS, NICKEL UNDERPLATE

## 845/895 SERIES HIGH TEMP CARD EDGE CONNECTOR CONTACT CODE 555,556,558,559,560 DIMENSIONS

YOUR CONNECTION TO QUALITY & SERVICE

Contact Code 559

|   | ACAD REFERENCE NO   | . 845-ENG-MASTER |
|---|---------------------|------------------|
|   | DRAWN: R.STA.MONICA | DATE:MAY.16/2017 |
|   | CHECKED:            | DATE:            |
|   | SCALE: 1:1          | SHEET 2 OF 2     |
| D | DRAWING NUMBER      | ISSUE            |

Contact Code 560

845-ENG-MASTER