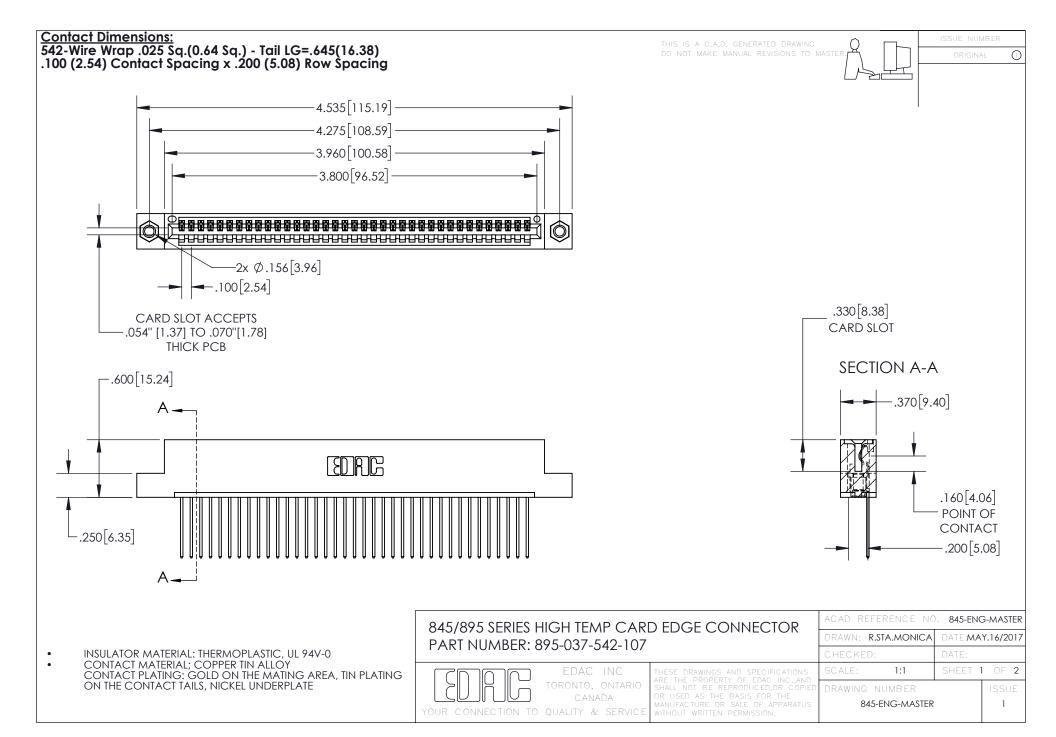

INSULATOR MATERIAL: THERMOPLASTIC POLYESTER, UL 94V-0 DAP MATERIAL AVAILABLE UPON REQUEST

**Contact Code 558** 

CONTACT MATERIAL; COPPER ALLOY CONTACT PLATING: GOLD ON THE MATING AREA, TIN PLATING ON THE CONTACT TAILS, NICKEL UNDERPLATE

## 845/895 SERIES HIGH TEMP CARD EDGE CONNECTOR CONTACT CODE 555,556,558,559,560 DIMENSIONS

YOUR CONNECTION TO QUALITY & SERVICE

Contact Code 559

|   | ACAD REFERENCE NO. 845-ENG-MASTER |                  |  |
|---|-----------------------------------|------------------|--|
|   | DRAWN: R.STA.MONICA               | DATE:MAY.16/2017 |  |
|   | CHECKED:                          | DATE:            |  |
|   | SCALE: 1:1                        | SHEET 2 OF 2     |  |
| D | DRAWING NUMBER                    | ISSUE            |  |

Contact Code 560

845-ENG-MASTER