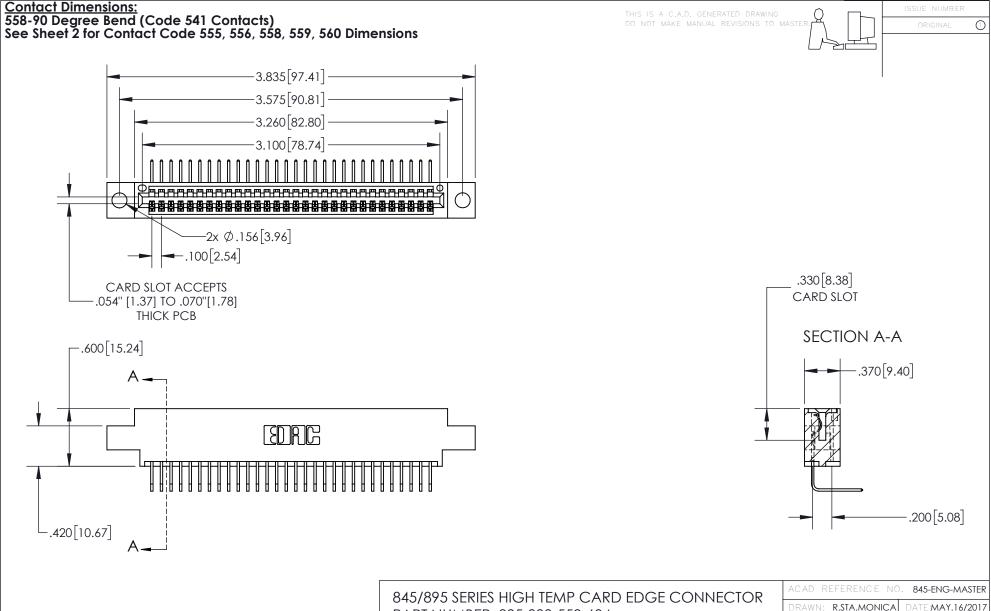

INSULATOR MATERIAL: THERMOPLASTIC, UL 94V-0

CONTACT MATERIAL; COPPER TIN ALLOY
CONTACT PLATING: GOLD ON THE MATING AREA, TIN PLATING
ON THE CONTACT TAILS, NICKEL UNDERPLATE

PART NUMBER: 895-030-558-604

YOUR CONNECTION TO QUALITY & SERVICE

845-ENG-MASTER

INSULATOR MATERIAL: THERMOPLASTIC POLYESTER, UL 94V-0 DAP MATERIAL AVAILABLE UPON REQUEST

**Contact Code 558** 

CONTACT MATERIAL; COPPER ALLOY CONTACT PLATING: GOLD ON THE MATING AREA, TIN PLATING ON THE CONTACT TAILS, NICKEL UNDERPLATE