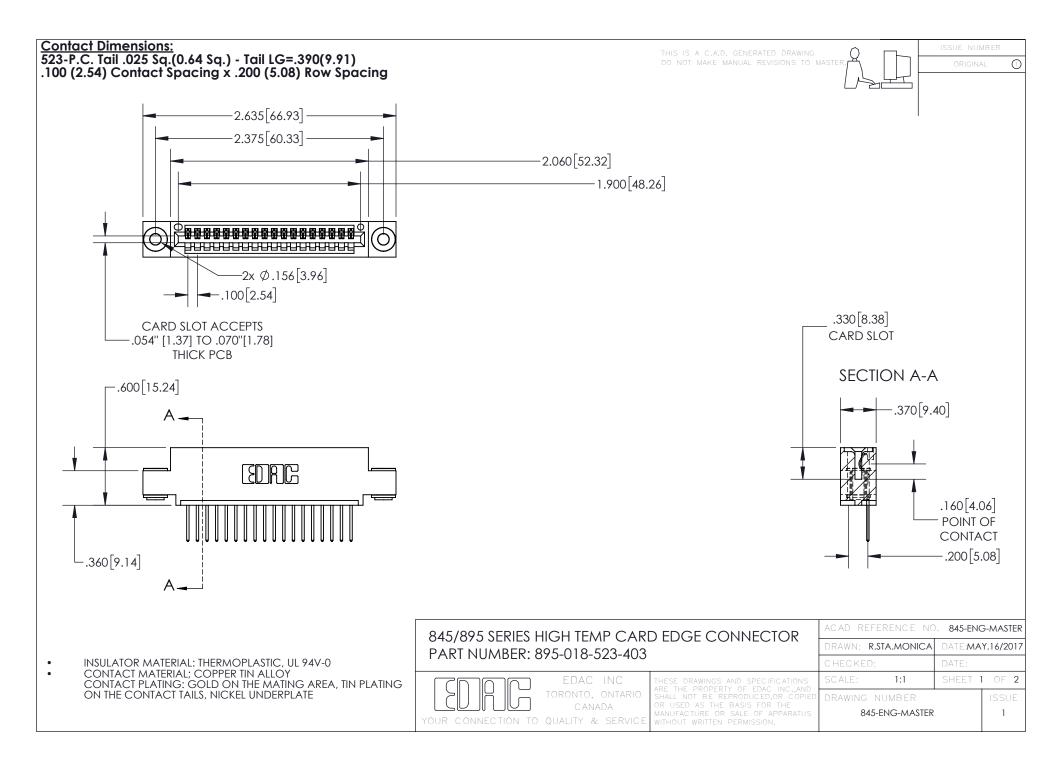

INSULATOR MATERIAL: THERMOPLASTIC POLYESTER, UL 94V-0 DAP MATERIAL AVAILABLE UPON REQUEST

**Contact Code 558** 

CONTACT MATERIAL; COPPER ALLOY CONTACT PLATING: GOLD ON THE MATING AREA, TIN PLATING ON THE CONTACT TAILS, NICKEL UNDERPLATE

## 845/895 SERIES HIGH TEMP CARD EDGE CONNECTOR CONTACT CODE 555,556,558,559,560 DIMENSIONS

YOUR CONNECTION TO QUALITY & SERVICE

Contact Code 559

|   | ACAD REFERENCE NO. 845-ENG-MASTER |                  |  |
|---|-----------------------------------|------------------|--|
|   | DRAWN: R.STA.MONICA               | DATE:MAY.16/2017 |  |
|   | CHECKED:                          | DATE:            |  |
|   | SCALE: 1:1                        | SHEET 2 OF 2     |  |
| D | DRAWING NUMBER                    | ISSUE            |  |

Contact Code 560