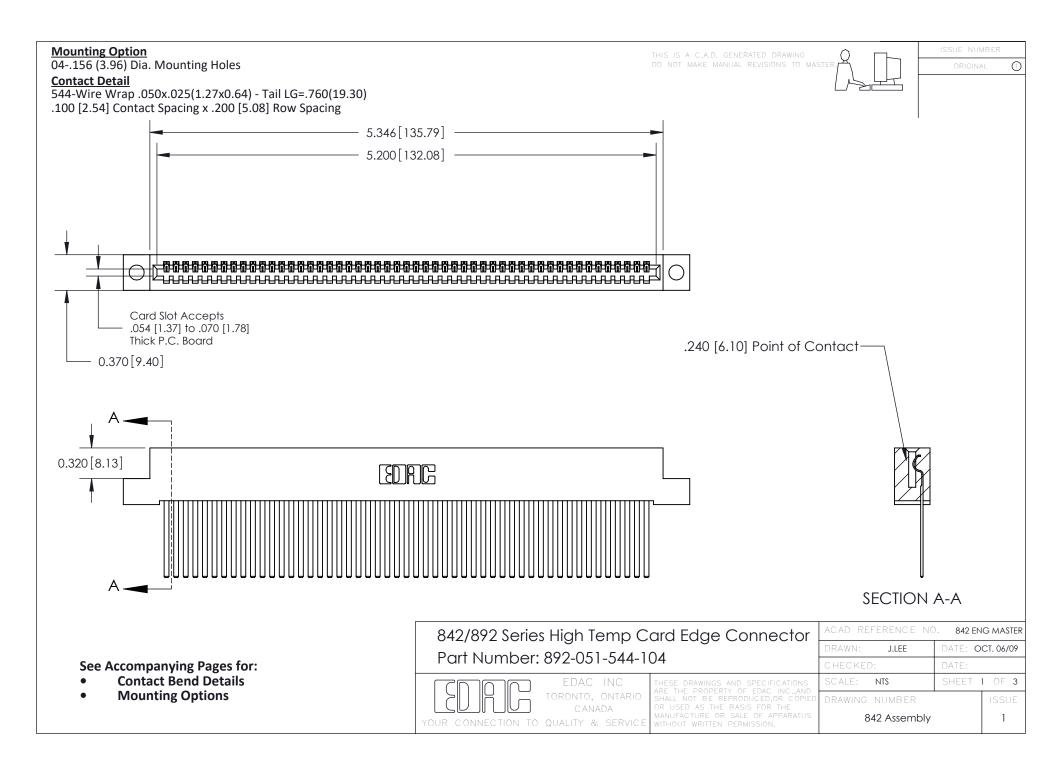

THIS IS A C.A.D. GENERATED DRAWING DO NOT MAKE MANUAL REVISIONS TO MASTER

ORIGINAL (1)



| 842/892 Series High Temp Card Edge Connector<br>Contact Bend Detail |                                                                                                 | ACAD REFERENCE NO. 842 ENG MASTER |             |                  |        |
|---------------------------------------------------------------------|-------------------------------------------------------------------------------------------------|-----------------------------------|-------------|------------------|--------|
|                                                                     |                                                                                                 | DRAWN:                            | J.LEE