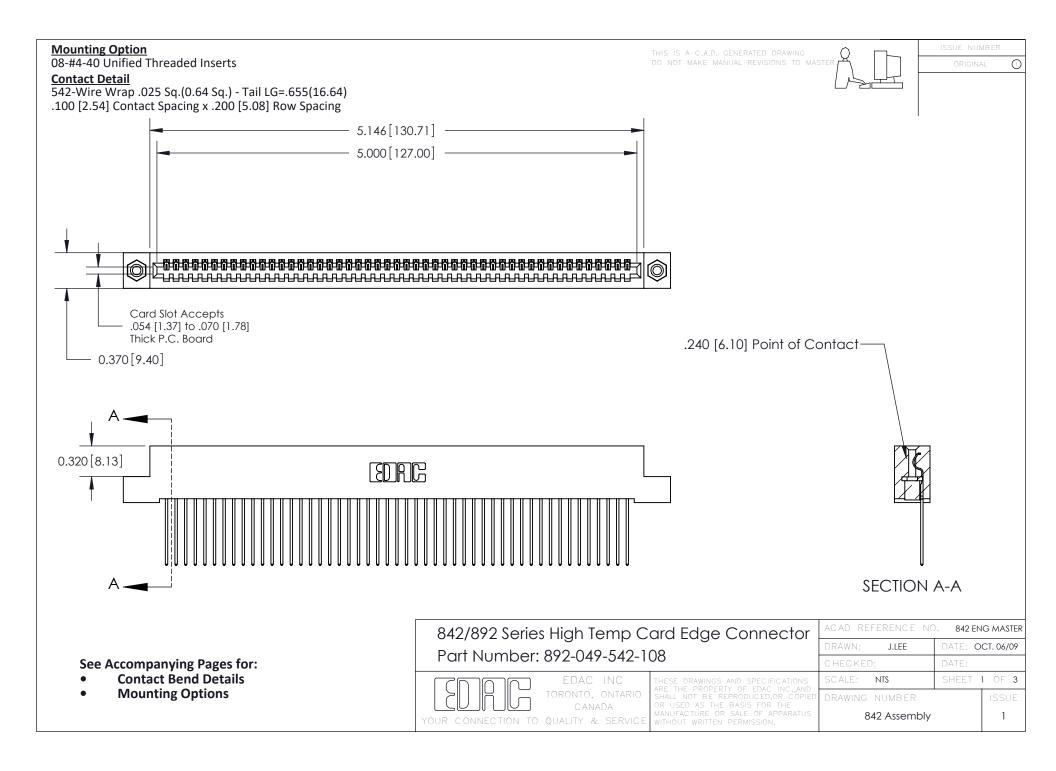

THIS IS A C.A.D. GENERATED DRAWING DO NOT MAKE MANUAL REVISIONS TO MASTER

ORIGINAL (1)



| 842/892 Series High Temp Card Edge Connector<br>Contact Bend Detail |                                                                                                 | ACAD REFERENCE NO. 842 ENG MASTER |             |                  |        |
|---------------------------------------------------------------------|-------------------------------------------------------------------------------------------------|-----------------------------------|-------------|------------------|--------|
|                                                                     |                                                                                                 | DRAWN:                            | J.LEE