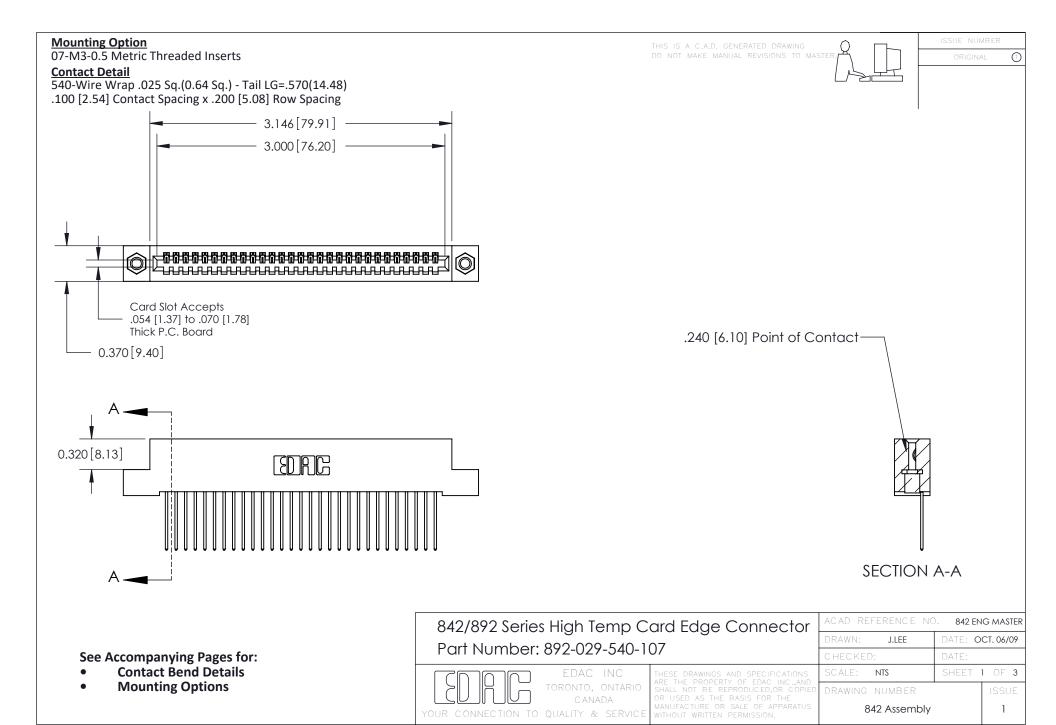

THIS IS A C.A.D. GENERATED DRAWING DO NOT MAKE MANUAL REVISIONS TO MASTER

ORIGINAL (1)



| 842/892 Series High Temp Card Edge Connector<br>Contact Bend Detail |                                                                                                  | ACAD REFERENCE NO. 842 ENG MASTER |             |                  |        |
|---------------------------------------------------------------------|--------------------------------------------------------------------------------------------------|-----------------------------------|-------------|------------------|--------|
|                                                                     |                                                                                                  | DRAWN:                            | J.