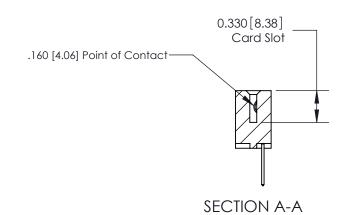

THIS IS A C.A.D. GENERATED DRAWING DO NOT MAKE MANUAL REVISIONS TO MASTER.

3.898[99.01] -3.752[95.30] -Card Slot Accepts - .054 [1.37] to .070 [1.78] Thick P.C. Board 0.370 [9.40]

**See Accompanying Pages for:** 