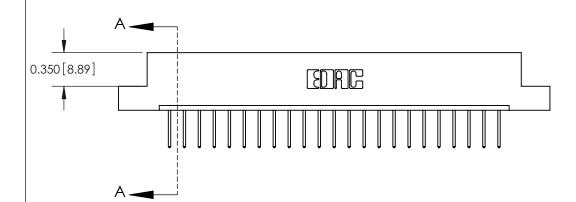

**Mounting Option** 02-.128 (3.25) Dia. Mounting Holes **Contact Detail** 523-P.C. Tail .025 Sq.(0.64 Sq.) - Tail LG=.390(9.91) .156 [3.96] Contact Spacing x .200 [5.08] Row Spacing

ISSUE NUMBER

ORIGINAL

THIS IS A C.A.D. GENERATED DRAWING DO NOT MAKE MANUAL REVISIONS TO MASTER.

3.898[99.01] -3.752[95.30] -Card Slot Accepts - .054 [1.37] to .070 [1.78] Thick P.C. Board 0.370 [9.40]

**See Accompanying Pages for:** 

**Contact Bend Details** 

837/887 Series High Temp Card Edge Connector Part Number: 887-023-523-102

**EDAC INC** TORONTO, ONTARIO CANADA

THESE DRAWINGS AND SPECIFICATIONS ARE THE PROPERTY OF EDAC INC.,AND SHALL NOT BE REPRODUCED, OR COPIED OR USED AS THE BASIS FOR THE MANUFACTURE OR SALE OF APPARATUS WITHOUT WRITTEN PERMISSION.