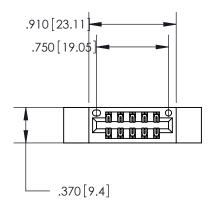

846/896 SERIES HIGH TEMP CARD EDGE CONNECTOR PART NUMBER: 846-010-556-212

**EDAC INC** TORONTO, ONTARIO CANADA

THESE DRAWINGS AND SPECIFICATIONS ARE THE PROPERTY OF EDAC INC.,AND SHALL NOT BE REPRODUCED, OR COPIED OR USED AS THE BASIS FOR THE MANUFACTURE OR SALE OF APPARATUS WITHOUT WRITTEN PERMISSION.

| ACAD REFERENCE NO. | 846-ENG-MASTER   |
|--------------------|------------------|
| DRAWN: J.LEE       | DATE: APR. 22/09 |
| CHECKED:           | DATE:            |
| SCALE: 1:1         | SHEET 1 OF 2     |
| DRAWING NUMBER     | ISSUE            |
| 846-ENG-MASTER     | 1                |
|                    |                  |