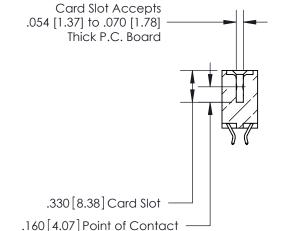

<u>Contact Dimensions:</u> 556-Extender Board Bend (Code 520 Contacts) See Sheet 2 for Contact Code 555, 556, 558, 559, 560 Dimensions

THIS IS A C.A.D. GENERATED DRAWING DO NOT MAKE MANUAL REVISIONS TO MASTER.

ISSUE NUMBER

ORIGINAL

- INSULATOR MATERIAL: THERMOPLASTIC POLYESTER, UL 94V-0 CONTACT MATERIAL; COPPER, NICKEL, TIN ALLOY CA-725
- CONTACT PLATING: GOLD ON THE MATING AREA, TIN-LEAD ON THE CONTACT TAILS, NICKEL UNDERPLATE