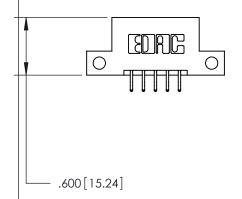

846/896 SERIES HIGH TEMP CARD EDGE CONNECTOR PART NUMBER: 846-010-556-212

**EDAC INC** TORONTO, ONTARIO CANADA

THESE DRAWINGS AND SPECIFICATIONS ARE THE PROPERTY OF EDAC INC.,AND SHALL NOT BE REPRODUCED, OR COPIED OR USED AS THE BASIS FOR THE MANUFACTURE OR SALE OF APPARATUS WITHOUT WRITTEN PERMISSION.

| ACAD REFERENCE NO. | 846-ENG-MASTER   |
|--------------------|------------------|
| DRAWN: J.LEE       | DATE: APR. 22/09 |
| CHECKED:           | DATE:            |
| SCALE: 1:1         | SHEET 1 OF 2     |
| DRAWING NUMBER     | ISSUE            |
| 846-ENG-MASTER     | 1                |
|                    |                  |