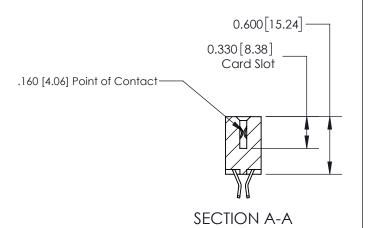

## **Contact Detail**

555-Extender Board Bend (Code 500 Contacts)

.156 [3.96] Contact Spacing x .200 [5.08] Row Spacing

**See Accompanying Page for:** 

**Contact Bend Details** 

THIS IS A C.A.D. GENERATED DRAWING DO NOT MAKE MANUAL REVISIONS TO MASTER.

ISSUE NUMBER

ORIGINAL

1

| 837/887 Series High Temp Card Edge Connector<br>Contact Bend Detail                                                                                                                                                                                                                |                                                                                                  | ACAD REFERENCE NO. | 837 ENG MASTER   |       |
|------------------------------------------------------------------------------------------------------------------------------------------------------------------------------------------------------------------------------------------------------------------------------------|--------------------------------------------------------------------------------------------------|--------------------|------------------|-------|
|                                                                                                                                                                                                                                                                                    |                                                                                                  | DRAWN: J.LEE       | DATE: OCT. 06/09 |       |
|                                                                                                                                                                                                                                                                                    |                                                                                                  | CHECKED:           | DATE:            |       |
| EDAC INC TORONTO, ONTARIO CANADA YOUR CONNECTION TO QUALITY & SERVICE  TEDAC INC. THESE DRAWINGS AND SPECIFICATIONS ARE THE PROPERTY OF EDAC INC.,AND SHALL NOT BE REPRODUCED, OR COPIED OR USED AS THE BASIS FOR THE MANUFACTURE OR SALE OF APPARATUS WITHOUT WRITTEN PERMISSION. | SCALE: NTS                                                                                       | SHEET              | 2 <b>OF</b> 2    |       |
|                                                                                                                                                                                                                                                                                    | SHALL NOT BE REPRODUCED, OR COPIED OR USED AS THE BASIS FOR THE MANUFACTURE OR SALE OF APPARATUS | DRAWING NUMBER     | •                | ISSUE |
|                                                                                                                                                                                                                                                                                    |                                                                                                  | 837 Assembly       |                  | 1     |