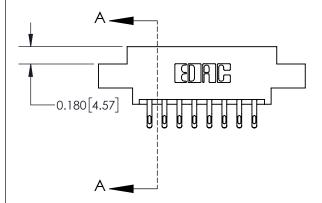

ISSUE NUMBER

ORIGINAL

1

| 837/887 Series High Temp Card Edge Connector |
|----------------------------------------------|
| Part Number: 837-016-555-807                 |

YOUR CONNECTION TO QUALITY & SERVICE

| ACAD REFERENCE NO. 837 ENG M. |                  |  |  |
|-------------------------------|------------------|--|--|
| DRAWN: J.LEE                  | DATE: OCT. 06/09 |  |  |
| CHECKED:                      | DATE:            |  |  |
| SCALE: NTS                    | SHEET 1 OF 2     |  |  |
| DRAWING NUMBER                | ISSUE            |  |  |
| 837 Assembly                  | 1                |  |  |