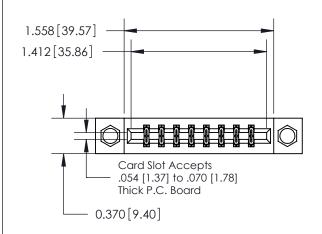

ISSUE NUMBER

ORIGINAL

1

| 837/887 Series High Temp Card Edge Connector |
|----------------------------------------------|
| Part Number: 837-016-555-807                 |

YOUR CONNECTION TO QUALITY & SERVICE

| ACAD REFERENCE NO. 837 ENG M. |                  |  |  |
|-------------------------------|------------------|--|--|
| DRAWN: J.LEE                  | DATE: OCT. 06/09 |  |  |
| CHECKED:                      | DATE:            |  |  |
| SCALE: NTS                    | SHEET 1 OF 2     |  |  |
| DRAWING NUMBER                | ISSUE            |  |  |
| 837 Assembly                  | 1                |  |  |