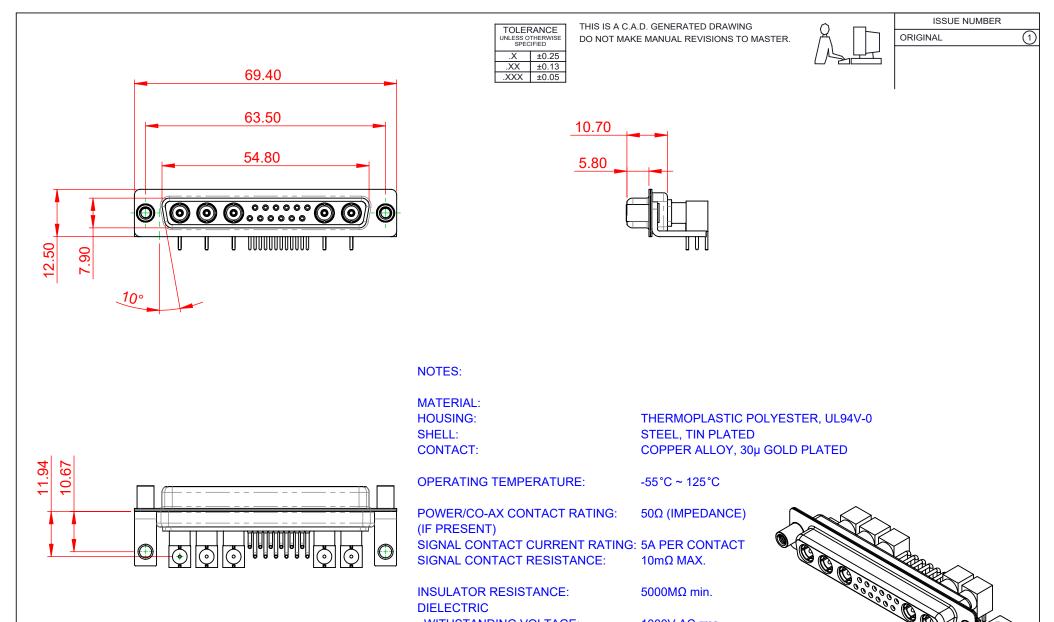

**INSULATOR RESISTANCE:** 

WITHSTANDING VOLTAGE:

DIELECTRIC

| COMBINATION D-SUB                                                              |                                                                                                                                                                                                                | SW REFERENCE NO.: 630 COMBO ASSEMBLY |                  |       |
|--------------------------------------------------------------------------------|----------------------------------------------------------------------------------------------------------------------------------------------------------------------------------------------------------------|--------------------------------------|------------------|-------|
|                                                                                |                                                                                                                                                                                                                | DRAWN: C.B                           | DATE: JAN. 01/20 | 19    |
|                                                                                |                                                                                                                                                                                                                | CHECKED:                             | DATE:            |       |
| EDAC INC<br>TORONTO, ONTARIO<br>CANADA<br>YOUR CONNECTION TO QUALITY & SERVICE | THESE DRAWINGS AND SPECIFICATIONS<br>ARE THE PROPERTY OF EDAC INC.,AND<br>SHALL NOT BE REPRODUCED,OR COPIED<br>OR USED AS THE BASIS FOR THE<br>MANUFACTURE OR SALE OF APPARATUS<br>WITHOUT WRITTEN PERMISSION. | SCALE: (IN C.A.D. 1:1)               | SHEET 1 OF       | 2     |
|                                                                                |                                                                                                                                                                                                                | DRAWING NUMBER: 630-17W              | 5640-5TE         | ISSUE |
|                                                                                |                                                                                                                                                                                                                | PART NUMBER: 630-17W                 | 5640-5TE         | 1     |

5000MΩ min.

1000V AC rms