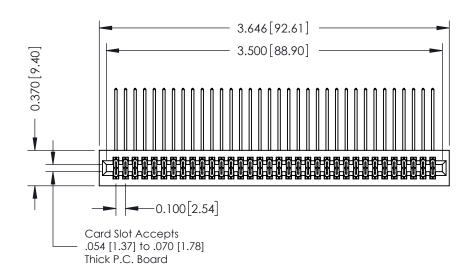

## **See Accompanying Pages for:**

- **Contact Bend Details**
- **Mounting Options**

| 342 / 392 Card Edge Connector |
|-------------------------------|
| Part Number: 392-068-558-201  |

YOUR CONNECTION TO QUALITY & SERVICE

| ACAD REFERENCE NO. 342 ENG MASTER |                  |  |  |  |  |
|-----------------------------------|------------------|--|--|--|--|
| DRAWN: J.LEE                      | DATE: OCT. 06/09 |  |  |  |  |
| CHECKED:                          | DATE:            |  |  |  |  |
| SCALE: NTS                        | SHEET 1 OF 3     |  |  |  |  |
| DRAWING NUMBER                    | ISSUE            |  |  |  |  |