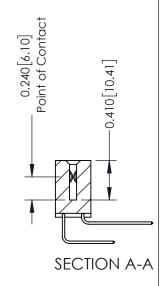

**Mounting Option** 01-No Mounting Lugs **Contact Detail** 

558-90 Degree Bend (Code 541 Contacts) .100 [2.54] Contact Spacing x .200 [5.08] Row Spacing

1

342 Assembly

THIS IS A C.A.D. GENERATED DRAWING DO NOT MAKE MANUAL REVISIONS TO MASTER. ISSUE NUMBER

ORIGINAL

1

| 342 / 392 Series Card Edge Connector<br>Contact Bend Detail |                                                                                                                                   | ACAD REFERENCE NO. 342 ENG MASTER |             |          |          |
|-------------------------------------------------------------|-----------------------------------------------------------------------------------------------------------------------------------|-----------------------------------|-------------|----------|----------|
|                                                             |                                                                                                                                   | DRAWN:                            | J.LEE       | DATE: OC | T. 06/09 |
|                                                             |                                                                                                                                   | CHECKED:                          |             | DATE:    |          |
| EDAC INC                                                    | ARE THE PROPERTY OF EDAC INC.,AND SHALL NOT BE REPRODUCED,OR COPIED OR USED AS THE BASIS FOR THE MANUFACTURE OR SALE OF APPARATUS | SCALE:                            | NTS         | SHEET :  | 2 OF 3   |
| TORONTO, ONTARIO                                            |                                                                                                                                   | DRAWING                           | NUMBER      |          | ISSUE    |
| YOUR CONNECTION TO QUALITY & SERVICE                        |                                                                                                                                   | 3                                 | 42 Assembly |          | 1        |