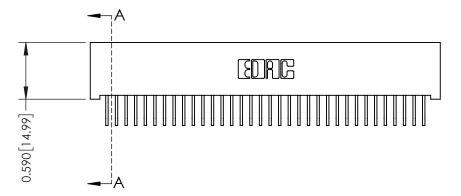

## **See Accompanying Pages for:**

- **Contact Bend Details**
- **Mounting Options**

| 342 / 392 Card Edge Connector |
|-------------------------------|
| Part Number: 392-068-558-201  |

YOUR CONNECTION TO QUALITY & SERVICE

| ACAD REFERENCE NO. 342 ENG MASTER |                  |  |  |  |  |
|-----------------------------------|------------------|--|--|--|--|
| DRAWN: J.LEE                      | DATE: OCT. 06/09 |  |  |  |  |
| CHECKED:                          | DATE:            |  |  |  |  |
| SCALE: NTS                        | SHEET 1 OF 3     |  |  |  |  |
| DRAWING NUMBER                    | ISSUE            |  |  |  |  |