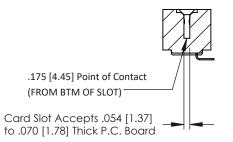

**Mounting Option** #4-40 Unified Threaded Inserts **Contact Detail** 

90 Degree Bend (Code 421 Contacts)

.156 [3.96] Contact Spacing x .200 [5.08] Row Spacing

THIS IS A C.A.D. GENERATED DRAWING DO NOT MAKE MANUAL REVISIONS TO MASTER.