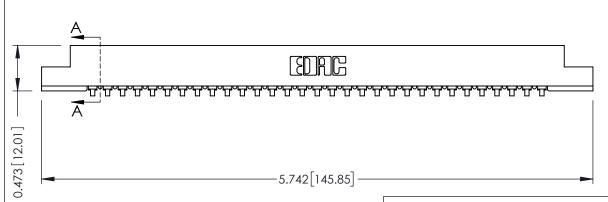

## **SECTION A-A**

**See Accompanying Pages for:** 

- **Contact Bend Details**
- **Mounting Options**

307 / 357 Card Edge Connector Part Number: 357-031-453-108

**EDAC INC** TORONTO, ONTARIO CANADA

THESE DRAWINGS AND SPECIFICATIONS ARE THE PROPERTY OF EDAC INC.,AND SHALL NOT BE REPRODUCED, OR COPIED OR USED AS THE BASIS FOR THE MANUFACTURE OR SALE OF APPARATUS WITHOUT WRITTEN PERMISSION.