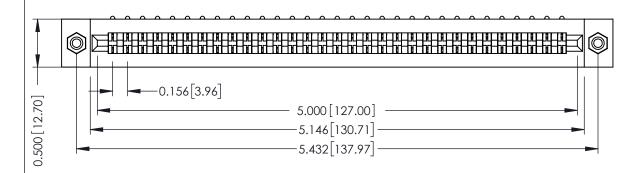

**Mounting Option** #4-40 Unified Threaded Inserts **Contact Detail** 

90 Degree Bend (Code 421 Contacts)

.156 [3.96] Contact Spacing x .200 [5.08] Row Spacing

THIS IS A C.A.D. GENERATED DRAWING DO NOT MAKE MANUAL REVISIONS TO MASTER.

## **SECTION A-A**

**See Accompanying Pages for:** 

- **Contact Bend Details**
- **Mounting Options**

307 / 357 Card Edge Connector Part Number: 357-031-453-108

**EDAC INC** TORONTO, ONTARIO CANADA

THESE DRAWINGS AND SPECIFICATIONS ARE THE PROPERTY OF EDAC INC.,AND SHALL NOT BE REPRODUCED, OR COPIED OR USED AS THE BASIS FOR THE MANUFACTURE OR SALE OF APPARATUS WITHOUT WRITTEN PERMISSION.