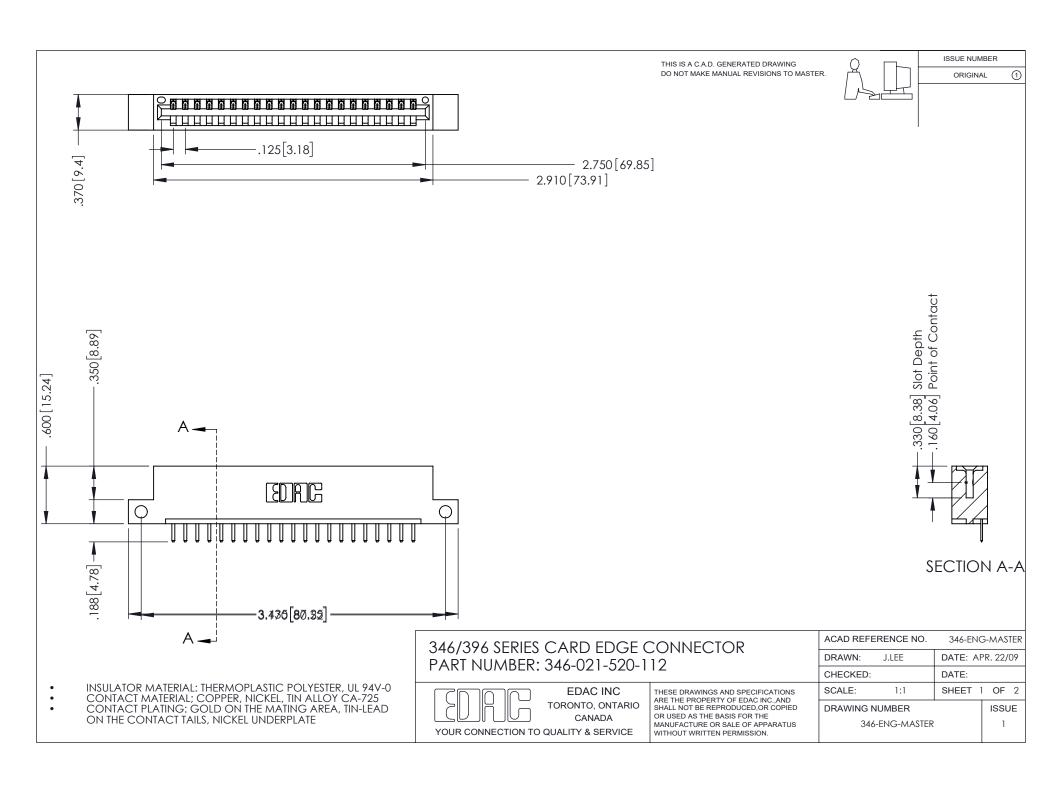

## **Contact Code 556**

INSULATOR MATERIAL: THERMOPLASTIC POLYESTER, UL 94V-0 CONTACT MATERIAL; COPPER, NICKEL, TIN ALLOY CA-725 CONTACT PLATING: GOLD ON THE MATING AREA, TIN-LEAD

ON THE CONTACT TAILS, NICKEL UNDERPLATE

## 346/396 SERIES CARD EDGE CONNECTOR CONTACT CODE 555,556,558,559,560 DIMENSIONS

YOUR CONNECTION TO QUALITY & SERVICE

**EDAC INC** TORONTO, ONTARIO CANADA

THESE DRAWINGS AND SPECIFICATIONS ARE THE PROPERTY OF EDAC INC.,AND SHALL NOT BE REPRODUCED, OR COPIED OR USED AS THE BASIS FOR THE MANUFACTURE OR SALE OF APPARATUS WITHOUT WRITTEN PERMISSION.