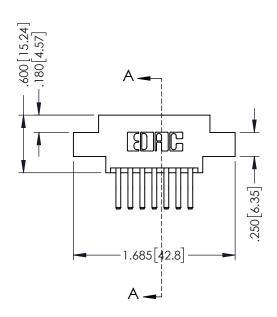

346-ENG-MASTER

.330 [8.38] Slot Depth .160 [4.06] Point of Contact

SECTION A-A

ISSUE NUMBER ORIGINAL 1

## **Contact Code 555**

## **Contact Code 556**

INSULATOR MATERIAL: THERMOPLASTIC POLYESTER, UL 94V-0 CONTACT MATERIAL; COPPER, NICKEL, TIN ALLOY CA-725 CONTACT PLATING: GOLD ON THE MATING AREA, TIN-LEAD

ON THE CONTACT TAILS, NICKEL UNDERPLATE

## 346/396 SERIES CARD EDGE CONNECTOR CONTACT CODE 555,556,558,559,560 DIMENSIONS

YOUR CONNECTION TO QUALITY & SERVICE

**EDAC INC** TORONTO, ONTARIO CANADA

THESE DRAWINGS AND SPECIFICATIONS ARE THE PROPERTY OF EDAC INC.,AND SHALL NOT BE REPRODUCED, OR COPIED OR USED AS THE BASIS FOR THE MANUFACTURE OR SALE OF APPARATUS WITHOUT WRITTEN PERMISSION.

|   | ACAD REFERENCE NO. | 346-ENG-MASTER   |
|---|--------------------|------------------|
|   | DRAWN: J.LEE       | DATE: APR. 22/09 |
| ) | CHECKED:           | DATE:            |
|   | SCALE: 1:1         | SHEET 2 OF 2     |
|   | DRAWING NUMBER     | ISSUE            |
|   | 346-ENG-MASTER     | 1                |