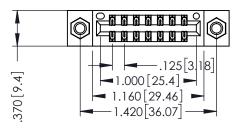

THIS IS A C.A.D. GENERATED DRAWING DO NOT MAKE MANUAL REVISIONS TO MASTER.

ISSUE NUMBER

ORIGINAL

1

INSULATOR MATERIAL: THERMOPLASTIC POLYESTER, UL 94V-0 CONTACT MATERIAL; COPPER, NICKEL, TIN ALLOY CA-725 CONTACT PLATING: GOLD ON THE MATING AREA, TIN-LEAD ON THE CONTACT TAILS, NICKEL UNDERPLATE

346/396 SERIES CARD EDGE CONNECTOR PART NUMBER: 346-014-560-807

YOUR CONNECTION TO QUALITY & SERVICE

**EDAC INC** TORONTO, ONTARIO CANADA

THESE DRAWINGS AND SPECIFICATIONS ARE THE PROPERTY OF EDAC INC.,AND SHALL NOT BE REPRODUCED, OR COPIED OR USED AS THE BASIS FOR THE MANUFACTURE OR SALE OF APPARATUS WITHOUT WRITTEN PERMISSION.

| ACAD REFERENCE NO. | 346-ENG-MASTER   |
|--------------------|------------------|
| DRAWN: J.LEE       | DATE: APR. 22/09 |
| CHECKED:           | DATE:            |
| SCALE: 1:1         | SHEET 1 OF 2     |
| DRAWING NUMBER     | ISSUE            |