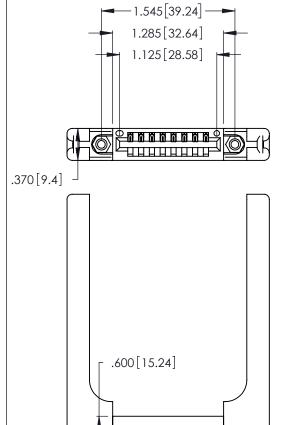

Contact Dimensions: 521-P.C. Tail .025 Sq. (0.64 Sq.) - Tail LG. =.150 (3.81) .125 (3.18) Contact Spacing x .250 (6.35) Row Spacing

INSULATOR MATERIAL: THERMOPLASTIC POLYESTER, UL 94V-0 CONTACT MATERIAL; COPPER, NICKEL, TIN\_ALLOY CA-725

CONTACT PLATING: GOLD ON THE MATING AREA, TIN-LEAD ON THE CONTACT TAILS, NICKEL UNDERPLATE

THIS IS A C.A.D. GENERATED DRAWING DO NOT MAKE MANUAL REVISIONS TO MASTER.

ISSUE NUMBER ORIGINAL 1

Card Slot Accepts .054 [1.37] to .070 [1.78] Thick P.C. Board .330 [8.38] Card Slot .160 [4.07] Point of Contact

346/396 SERIES CARD EDGE CONNECTOR PART NUMBER: 346-008-521-658

**EDAC INC** TORONTO, ONTARIO CANADA

THESE DRAWINGS AND SPECIFICATIONS ARE THE PROPERTY OF EDAC INC., AND SHALL NOT BE REPRODUCED, OR COPIED OR USED AS THE BASIS FOR THE MANUFACTURE OR SALE OF APPARATUS WITHOUT WRITTEN PERMISSION.