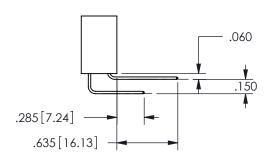

<u>Contact Dimensions:</u> 544-Wire Wrap .050x.025(1.27x0.64) - Tail LG=.750(19.05)

.100 (2.54) Contact Spacing x .200 (5.08) Row Spacing

345/395 SERIES CARD EDGE CONNECTOR PART NUMBER: 345-050-544-258

YOUR CONNECTION TO QUALITY & SERVICE

ISSUE NUMBER ORIGINAL

1

**Contact Code 558** 

Contact Code 559

**Contact Code 560** 

INSULATOR MATERIAL: THERMOPLASTIC POLYESTER, UL 94V-0

DAP MATERIAL AVAILABLE UPON REQUEST

CONTACT MATERIAL; COPPER ALLOY

CONTACT PLATING: GOLD ON THE MATING AREA, TIN PLATING ON THE CONTACT TAILS, NICKEL UNDERPLATE

345/395 SERIES CARD EDGE CONNECTOR CONTACT CODE 555,556,558,559,560 DIMENSIONS

YOUR CONNECTION TO QUALITY & SERVICE