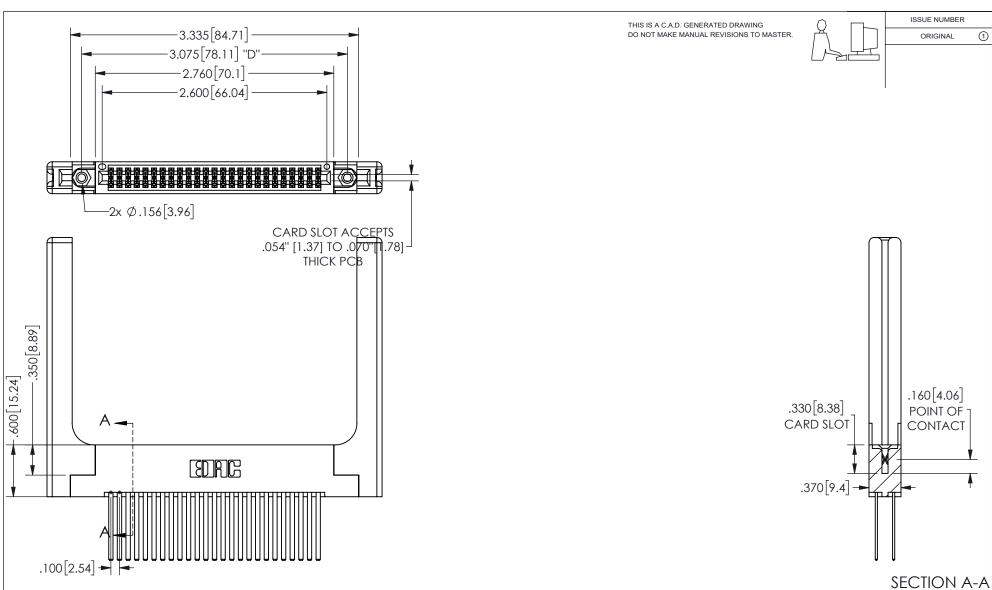

<u>Contact Dimensions:</u> 544-Wire Wrap .050x.025(1.27x0.64) - Tail LG=.750(19.05)

.100 (2.54) Contact Spacing x .200 (5.08) Row Spacing

345/395 SERIES CARD EDGE CONNECTOR PART NUMBER: 345-050-544-258

YOUR CONNECTION TO QUALITY & SERVICE

ISSUE NUMBER ORIGINAL

1

**Contact Code 558** 

Contact Code 559

**Contact Code 560** 

INSULATOR MATERIAL: THERMOPLASTIC POLYESTER, UL 94V-0

DAP MATERIAL AVAILABLE UPON REQUEST

CONTACT MATERIAL; COPPER ALLOY

CONTACT PLATING: GOLD ON THE MATING AREA, TIN PLATING ON THE CONTACT TAILS, NICKEL UNDERPLATE

345/395 SERIES CARD EDGE CONNECTOR CONTACT CODE 555,556,558,559,560 DIMENSIONS

YOUR CONNECTION TO QUALITY & SERVICE