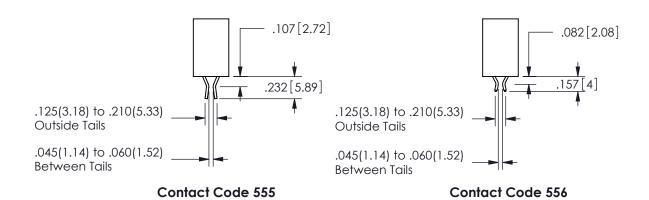

## .240[6.1] .600[15.24] .250[6.35] .100[2.54]

<u>Contact Dimensions:</u>
560-Extender Board Bend (Code 523 Contacts)
See Sheet 2 for Contact Code 555, 556, 558, 559, 560 **Dimensions** 

| 345/395 SERIES CARD EDGE CONNECTOR |
|------------------------------------|
| PART NUMBER: 345-046-560-512       |

ISSUE NUMBER ORIGINAL

1

**Contact Code 558** 

Contact Code 559

**Contact Code 560** 

INSULATOR MATERIAL: THERMOPLASTIC POLYESTER, UL 94V-0

DAP MATERIAL AVAILABLE UPON REQUEST

CONTACT MATERIAL; COPPER ALLOY

CONTACT PLATING: GOLD ON THE MATING AREA, TIN PLATING ON THE CONTACT TAILS, NICKEL UNDERPLATE

345/395 SERIES CARD EDGE CONNECTOR CONTACT CODE 555,556,558,559,560 DIMENSIONS

YOUR CONNECTION TO QUALITY & SERVICE