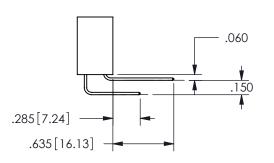

## .240[6.1] .600[15.24] .250[6.35] .100[2.54]

<u>Contact Dimensions:</u>
560-Extender Board Bend (Code 523 Contacts)
See Sheet 2 for Contact Code 555, 556, 558, 559, 560 **Dimensions** 

| 345/395 SERIES CARD EDGE CONNECTOR |
|------------------------------------|
| PART NUMBER: 345-046-560-512       |