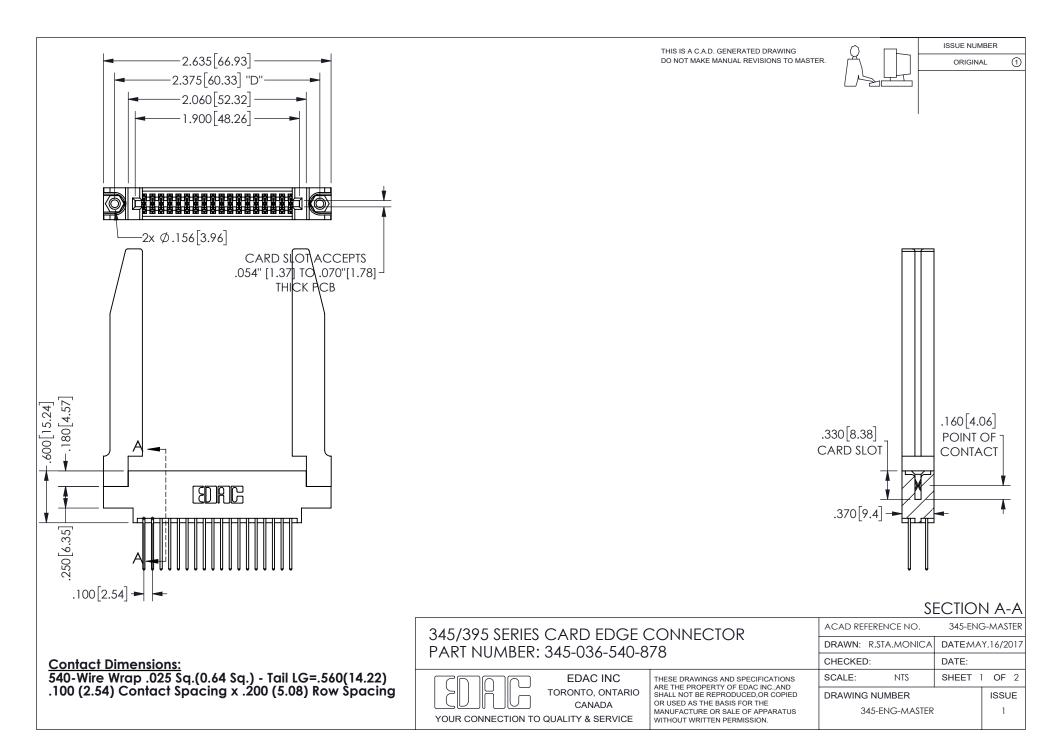

ORIGINAL 1

ISSUE NUMBER

**Contact Code 558** 

Contact Code 559

Contact Code 560

INSULATOR MATERIAL: THERMOPLASTIC POLYESTER, UL 94V-0 DAP MATERIAL AVAILABLE UPON REQUEST

CONTACT MATERIAL; COPPER ALLOY CONTACT PLATING: GOLD ON THE MATING AREA, TIN PLATING ON THE CONTACT TAILS, NICKEL UNDERPLATE

345/395 SERIES CARD EDGE CONNECTOR CONTACT CODE 555,556,558,559,560 DIMENSIONS

YOUR CONNECTION TO QUALITY & SERVICE

**EDAC INC** TORONTO, ONTARIO CANADA

THESE DRAWINGS AND SPECIFICATIONS ARE THE PROPERTY OF EDAC INC.,AND SHALL NOT BE REPRODUCED, OR COPIED OR USED AS THE BASIS FOR THE MANUFACTURE OR SALE OF APPARATUS WITHOUT WRITTEN PERMISSION.

|  | ACAD REFERENCE NO.  | 345-ENG-MASTER   |        |
|--|---------------------|------------------|--------|
|  | DRAWN: R.STA.MONICA | DATE:MAY.16/2017 |        |
|  | CHECKED:            | DATE:            |        |
|  | SCALE: 1:1          | SHEET            | 2 OF 2 |
|  | DRAWING NUMBER      |                  | ISSUE  |
|  | 345-ENG-MASTER      |                  | 1      |