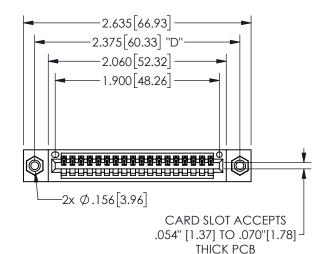

THIS IS A C.A.D. GENERATED DRAWING DO NOT MAKE MANUAL REVISIONS TO MASTER.

ISSUE NUMBER

ORIGINAL

<u>Contact Dimensions:</u> 544-Wire Wrap .050x.025(1.27x0.64) - Tail LG=.750(19.05)

.100 (2.54) Contact Spacing x .200 (5.08) Row Spacing

## 345/395 SERIES CARD EDGE CONNECTOR PART NUMBER: 345-018-544-608

YOUR CONNECTION TO QUALITY & SERVICE

**EDAC INC** TORONTO, ONTARIO CANADA

THESE DRAWINGS AND SPECIFICATIONS ARE THE PROPERTY OF EDAC INC.,AND SHALL NOT BE REPRODUCED, OR COPIED OR USED AS THE BASIS FOR THE MANUFACTURE OR SALE OF APPARATUS WITHOUT WRITTEN PERMISSION.