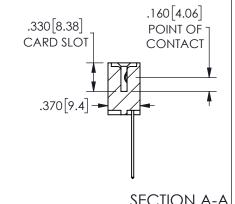

ORIGINAL 1

ISSUE NUMBER

**Contact Code 558** 

Contact Code 559

Contact Code 560

INSULATOR MATERIAL: THERMOPLASTIC POLYESTER, UL 94V-0 DAP MATERIAL AVAILABLE UPON REQUEST

CONTACT MATERIAL; COPPER ALLOY CONTACT PLATING: GOLD ON THE MATING AREA, TIN PLATING ON THE CONTACT TAILS, NICKEL UNDERPLATE

345/395 SERIES CARD EDGE CONNECTOR CONTACT CODE 555,556,558,559,560 DIMENSIONS

YOUR CONNECTION TO QUALITY & SERVICE

**EDAC INC** TORONTO, ONTARIO CANADA

THESE DRAWINGS AND SPECIFICATIONS ARE THE PROPERTY OF EDAC INC.,AND SHALL NOT BE REPRODUCED, OR COPIED OR USED AS THE BASIS FOR THE MANUFACTURE OR SALE OF APPARATUS WITHOUT WRITTEN PERMISSION.