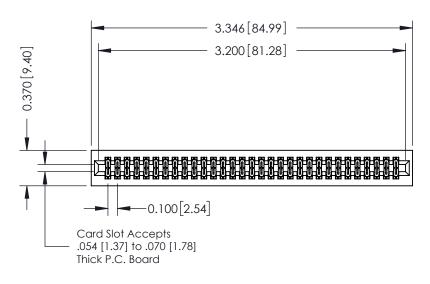

## **See Accompanying Pages for:**

- **Contact Bend Details**
- **Mounting Options**

| 342 / 392 Card Edge Connector |
|-------------------------------|
| Part Number: 342-062-520-201  |

YOUR CONNECTION TO QUALITY & SERVICE

| ACAD REFERENCE NO. 342 ENG MASTER |                  |  |  |  |
|-----------------------------------|------------------|--|--|--|
| DRAWN: J.LEE                      | DATE: OCT. 06/09 |  |  |  |
| CHECKED:                          | DATE:            |  |  |  |
| SCALE: NTS                        | SHEET 1 OF 3     |  |  |  |
| DRAWING NUMBER                    | ISSUE            |  |  |  |