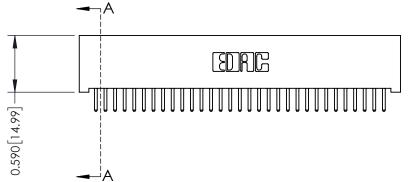

342 Assembly

THIS IS A C.A.D. GENERATED DRAWING DO NOT MAKE MANUAL REVISIONS TO MASTER. ISSUE NUMBER

ORIGINAL

1

| 342 / 392 Series Card Edge Connector<br>Contact Bend Detail |                                                                                                                                   | ACAD REFERENCE NO. 342 ENG MASTER |             |          |          |
|-------------------------------------------------------------|-----------------------------------------------------------------------------------------------------------------------------------|-----------------------------------|-------------|----------|----------|
|                                                             |                                                                                                                                   | DRAWN:                            | J.LEE       | DATE: OC | T. 06/09 |
|                                                             |                                                                                                                                   | CHECKED:                          |             | DATE:    |          |
| EDAC INC                                                    | ARE THE PROPERTY OF EDAC INC.,AND SHALL NOT BE REPRODUCED,OR COPIED OR USED AS THE BASIS FOR THE MANUFACTURE OR SALE OF APPARATUS | SCALE:                            | NTS         | SHEET :  | 2 OF 3   |
| TORONTO, ONTARIO                                            |                                                                                                                                   | DRAWING                           | NUMBER      |          | ISSUE    |
| YOUR CONNECTION TO QUALITY & SERVICE                        |                                                                                                                                   | 3                                 | 42 Assembly |          | 1        |