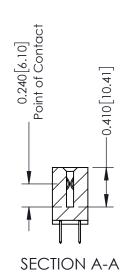

**Mounting Option** 01-No Mounting Lugs **Contact Detail** 

520-P.C. Tail .030x.018(0.76x0.46) - Tail LG=.185(4.70) .100 [2.54] Contact Spacing x .200 [5.08] Row Spacing