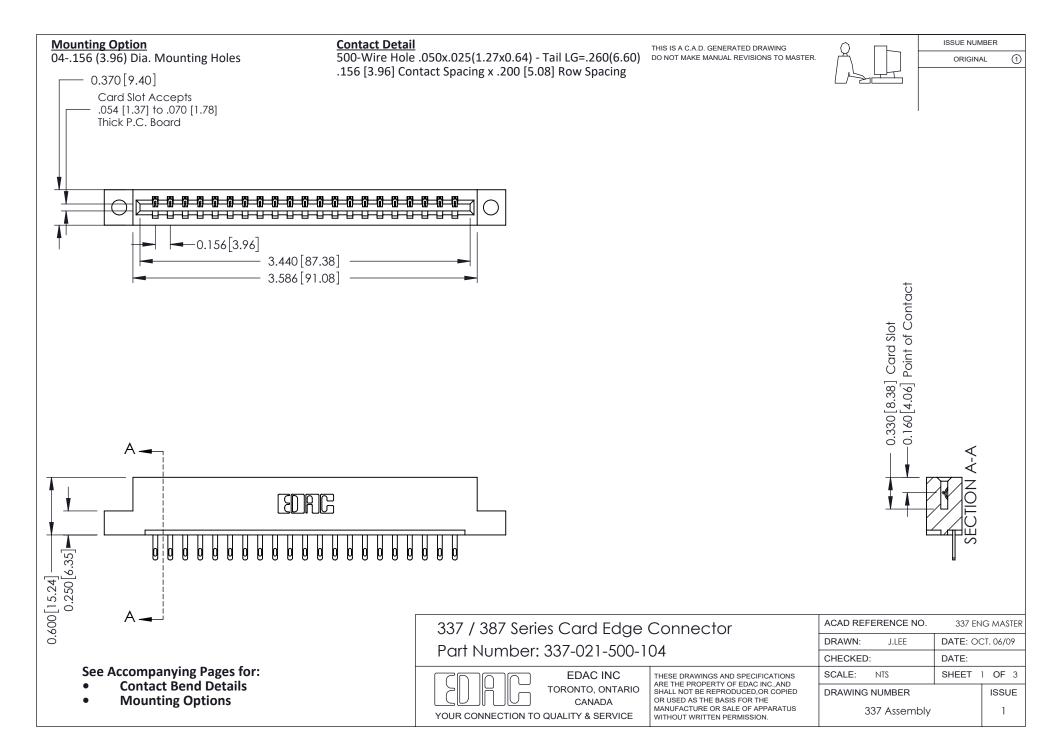

ISSUE NUMBER

ORIGINAL

1

| 337 / 387 Series Card Edge Connector<br>Contact Bend Detail           |                                                                                                                                                                                                  | ACAD REFERENCE NO. 337 E |                  | G MASTER      |
|-----------------------------------------------------------------------|--------------------------------------------------------------------------------------------------------------------------------------------------------------------------------------------------|--------------------------|------------------|---------------|
|                                                                       |                                                                                                                                                                                                  | DRAWN: J.LEE             | DATE: OCT. 06/09 |               |
|                                                                       |                                                                                                                                                                                                  | CHECKED:                 | CKED: DATE:      |               |
| EDAC INC TORONTO, ONTARIO CANADA YOUR CONNECTION TO QUALITY & SERVICE | THESE DRAWINGS AND SPECIFICATIONS ARE THE PROPERTY OF EDAC INC.,AND SHALL NOT BE REPRODUCED, OR COPIED OR USED AS THE BASIS FOR THE MANUFACTURE OR SALE OF APPARATUS WITHOUT WRITTEN PERMISSION. | SCALE: NTS               | SHEET            | 2 <b>OF</b> 3 |
|                                                                       |                                                                                                                                                                                                  | DRAWING NUMBER           |                  | ISSUE         |
|                                                                       |                                                                                                                                                                                                  | 337 Assembly             |                  | 1             |