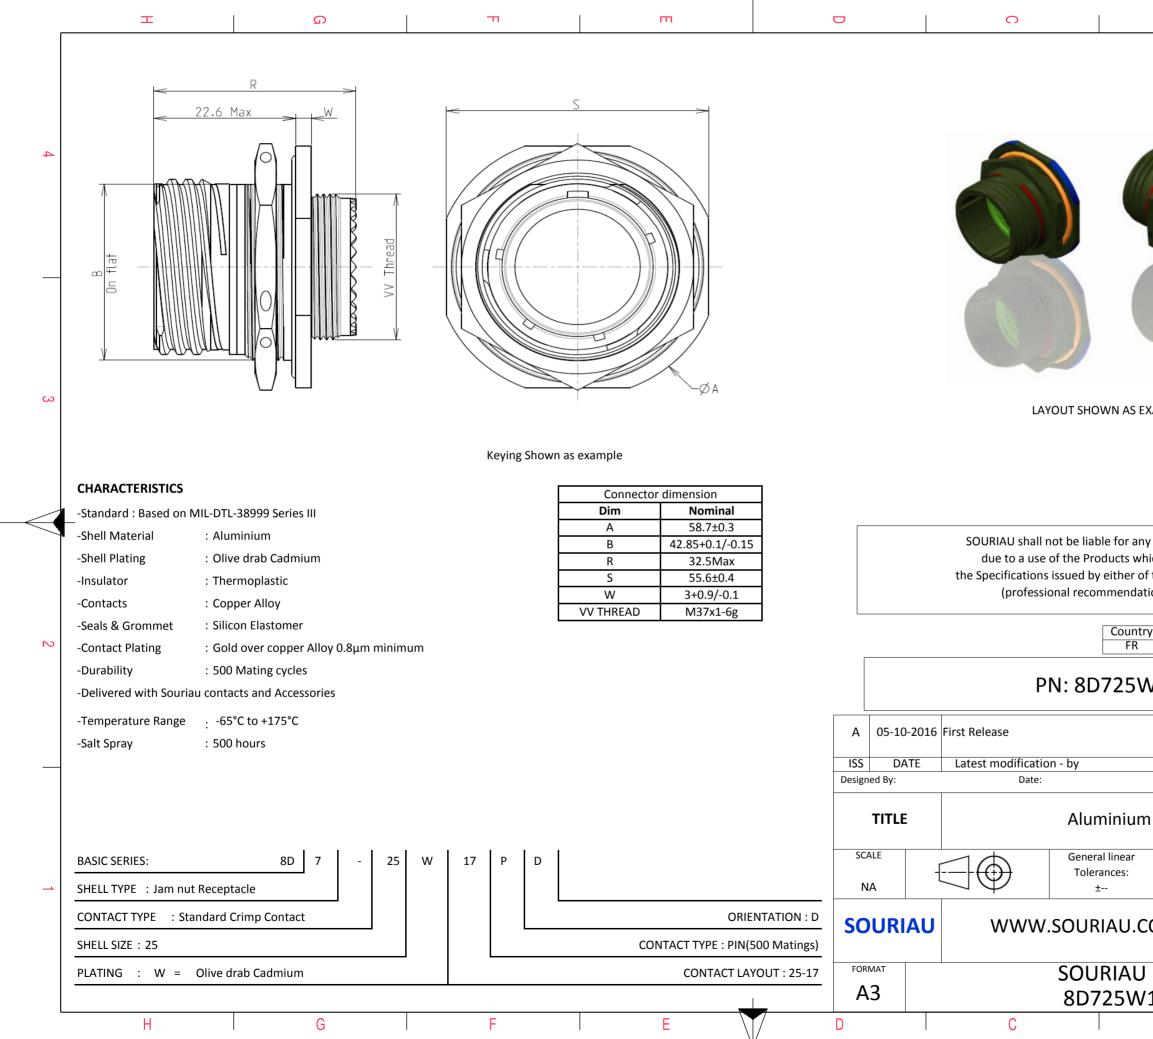

|                                                                                                                   | 4 |  |  |  |  |  |  |
|-------------------------------------------------------------------------------------------------------------------|---|--|--|--|--|--|--|
|                                                                                                                   | 4 |  |  |  |  |  |  |
|                                                                                                                   | 4 |  |  |  |  |  |  |
|                                                                                                                   | 4 |  |  |  |  |  |  |
|                                                                                                                   | 4 |  |  |  |  |  |  |
|                                                                                                                   |   |  |  |  |  |  |  |
|                                                                                                                   |   |  |  |  |  |  |  |
|                                                                                                                   |   |  |  |  |  |  |  |
|                                                                                                                   |   |  |  |  |  |  |  |
|                                                                                                                   |   |  |  |  |  |  |  |
|                                                                                                                   |   |  |  |  |  |  |  |
|                                                                                                                   |   |  |  |  |  |  |  |
| XAMPLE                                                                                                            |   |  |  |  |  |  |  |
|                                                                                                                   |   |  |  |  |  |  |  |
|                                                                                                                   |   |  |  |  |  |  |  |
|                                                                                                                   |   |  |  |  |  |  |  |
| r any non-conformity or damage<br>s which does not comply with                                                    |   |  |  |  |  |  |  |
| er of the Parties or by a third party<br>ndation, technical notice.)                                              |   |  |  |  |  |  |  |
| untry Jurisdiction & Control List                                                                                 |   |  |  |  |  |  |  |
|                                                                                                                   | 2 |  |  |  |  |  |  |
| 5W17PD                                                                                                            |   |  |  |  |  |  |  |
|                                                                                                                   |   |  |  |  |  |  |  |
| CUSTOMER DRAWING                                                                                                  | — |  |  |  |  |  |  |
|                                                                                                                   |   |  |  |  |  |  |  |
| um Receptacle 8D series                                                                                           |   |  |  |  |  |  |  |
| ar NPRDS / PROJECT                                                                                                | 4 |  |  |  |  |  |  |
| 859                                                                                                               | 1 |  |  |  |  |  |  |
| This document is the property of                                                                                  |   |  |  |  |  |  |  |
| This document is the property of                                                                                  |   |  |  |  |  |  |  |
| J.COM This document is the property of SOURIAU it must not be reproduced or communicated without permission SHEET |   |  |  |  |  |  |  |
| J.COM This document is the property of SOURIAU it must not be reproduced or communicated without permission       |   |  |  |  |  |  |  |