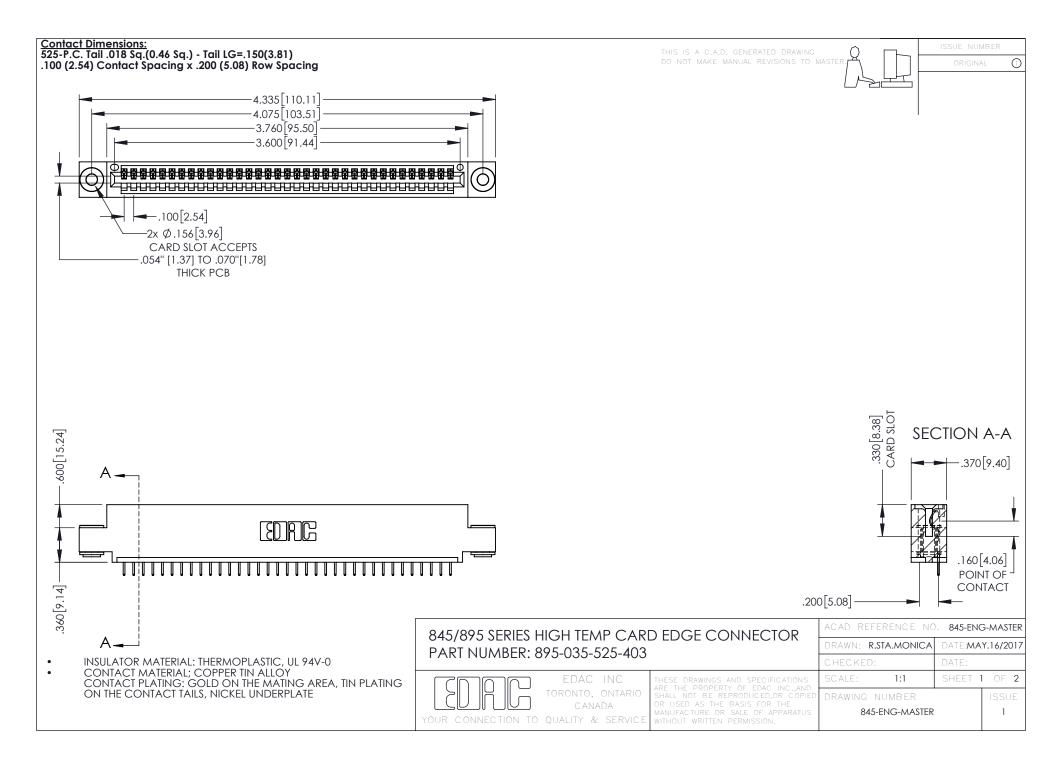

**Contact Code 558** Contact Code 559 Contact Code 560

- INSULATOR MATERIAL: THERMOPLASTIC POLYESTER, UL 94V-0 DAP MATERIAL AVAILABLE UPON REQUEST
- CONTACT MATERIAL; COPPER ALLOY

CONTACT PLATING: GOLD ON THE MATING AREA, TIN PLATING ON THE CONTACT TAILS, NICKEL UNDERPLATE

## 845/895 SERIES HIGH TEMP CARD EDGE CONNECTOR CONTACT CODE 555,556,558,559,560 DIMENSIONS

YOUR CONNECTION TO QUALITY & SERVICE

|   | ACAD REFERENCE NO. 845-ENG-MASTER |                  |
|---|-----------------------------------|------------------|
|   | DRAWN: R.STA.MONICA               | DATE:MAY.16/2017 |
|   | CHECKED:                          | DATE:            |
|   | SCALE: 1:1                        | SHEET 2 OF 2     |
| D | DRAWING NUMBER                    | ISSUE            |

845-ENG-MASTER