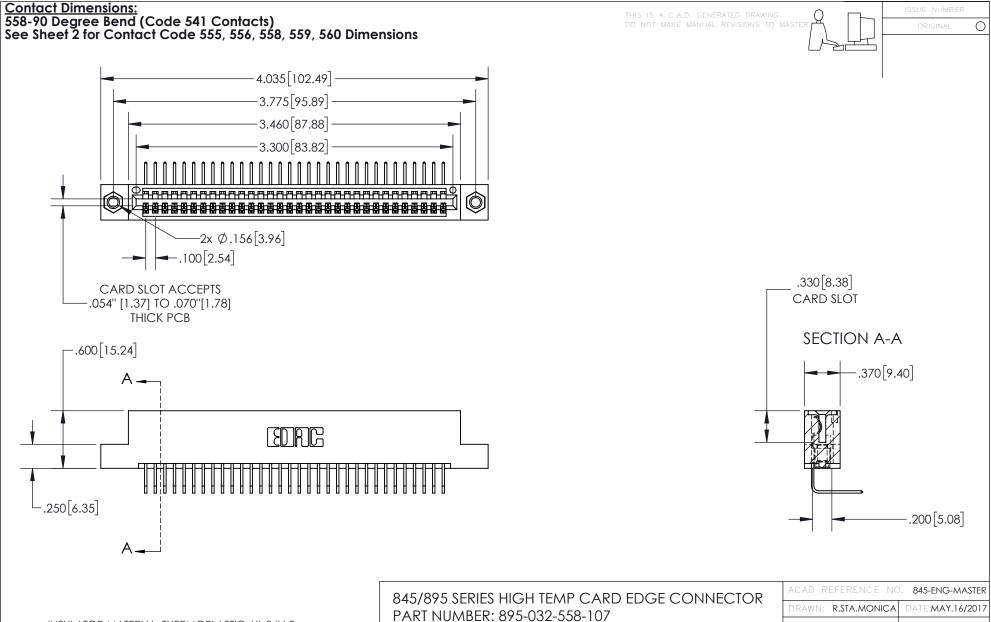

INSULATOR MATERIAL: THERMOPLASTIC, UL 94V-0

CONTACT MATERIAL; COPPER TIN ALLOY
CONTACT PLATING: GOLD ON THE MATING AREA, TIN PLATING
ON THE CONTACT TAILS, NICKEL UNDERPLATE

PART NUMBER: 895-032-558-107

YOUR CONNECTION TO QUALITY & SERVICE