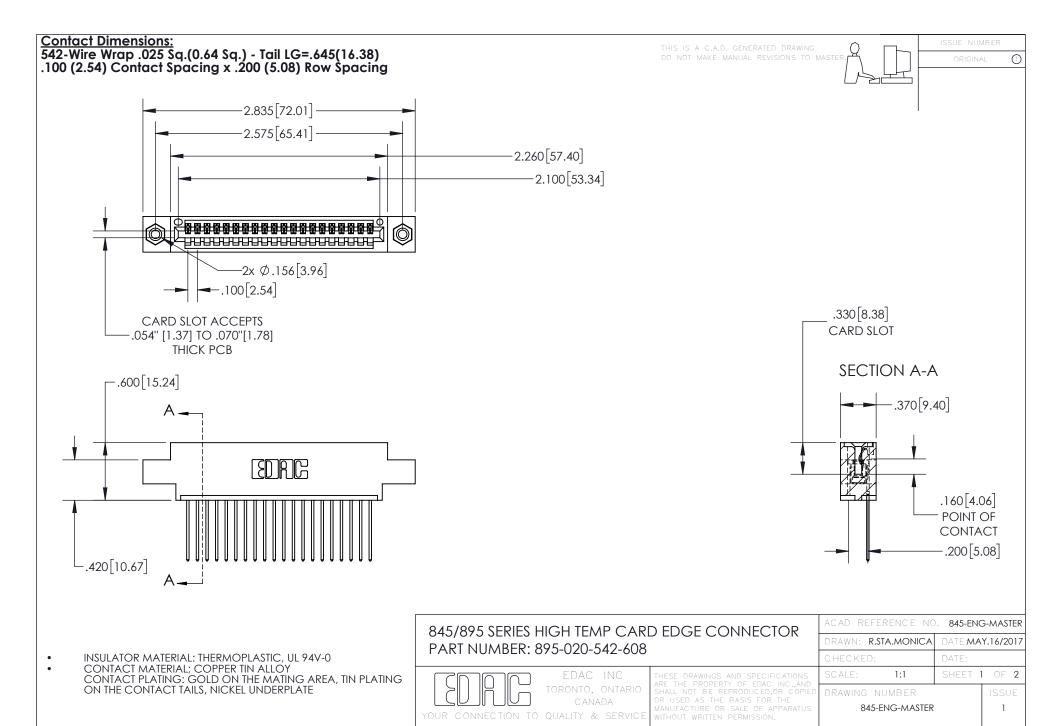

## 845/895 SERIES HIGH TEMP CARD EDGE CONNECTOR CONTACT CODE 555,556,558,559,560 DIMENSIONS

YOUR CONNECTION TO QUALITY & SERVICE

Contact Code 559

|   | ACAD REFERENCE NO. 845-ENG-MASTER |                  |  |
|---|-----------------------------------|------------------|--|
|   | DRAWN: R.STA.MONICA               | DATE:MAY.16/2017 |  |
|   | CHECKED:                          | DATE:            |  |
|   | SCALE: 1:1                        | SHEET 2 OF 2     |  |
| D | DRAWING NUMBER                    | ISSUE            |  |