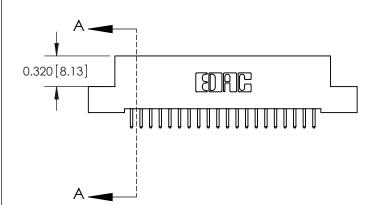

**Mounting Option** 04-.156 (3.96) Dia. Mounting Holes **Contact Detail** 521-P.C. Tail .025 Sq.(0.64 Sq.) - Tail LG=.160(4.06) .100 [2.54] Contact Spacing x .200 [5.08] Row Spacing







.240 [6.10] Point of Contact-



842 ENG MASTER

SECTION A-A

J.LEE DATE: OCT. 06/09

SHEET 1 OF 3

YOUR CONNECTION TO QUALITY & SERVICE

CANADA

Part Number: 892-040-521-204

842 Assembly

NTS

## **See Accompanying Pages for:**

- **Contact Bend Details**
- **Mounting Options**

THIS IS A C.A.D. GENERATED DRAWING DO NOT MAKE MANUAL REVISIONS TO MASTER

ORIGINAL (1)



| 842/892 Series High Temp Card Edge Connector<br>Contact Bend Detail |                                                                                                  | ACAD REFERENCE NO. 842 ENG MASTER |             |                  |        |
|---------------------------------------------------------------------|--------------------------------------------------------------------------------------------------|------