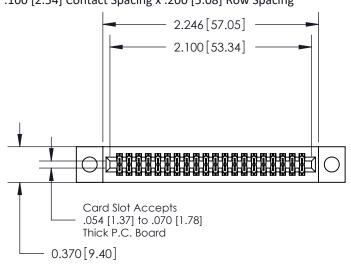

**Mounting Option** 04-.156 (3.96) Dia. Mounting Holes **Contact Detail** 521-P.C. Tail .025 Sq.(0.64 Sq.) - Tail LG=.160(4.06) .100 [2.54] Contact Spacing x .200 [5.08] Row Spacing

.240 [6.10] Point of Contact-