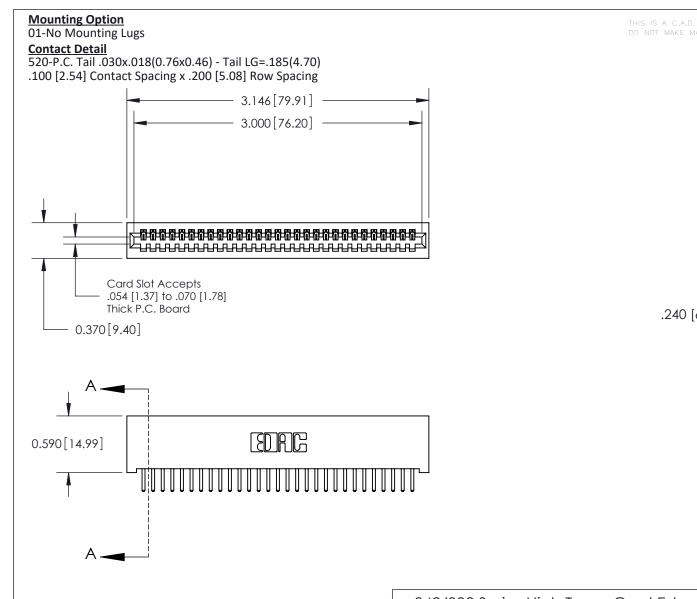

THIS IS A C.A.D. GENERATED DRAWING DO NOT MAKE MANUAL REVISIONS TO MASTER

ISSUE NUMBER

ORIGINAL

1

| 842/892 Series High Temp Card Edge Co<br>Mounting Options  | DRAWN: J.LEE DATE: OCT. 06/09  CHECKED: DATE: |
|------------------------------------------------------------|-----------------------------------------------|
| EDAC INC THESE DRAWINGS AND S ARE THE PROPERTY OF          |                                               |
|                                                            | DUCED,OR COPIED DRAWING NUMBER ISSUE          |
| YOUR CONNECTION TO QUALITY & SERVICE WITHOUT WRITTEN PERMI |                                               |