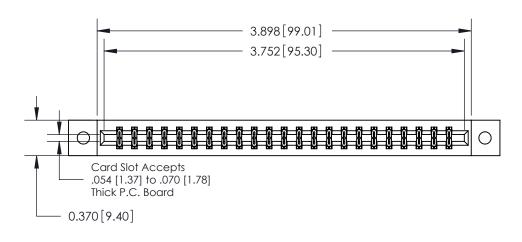

ORIGINAL

**See Accompanying Pages for:** 

**Contact Bend Details** 

837/887 Series High Temp Card Edge Connector Part Number: 887-046-555-202

|                    | EDAC INC          |  |  |
|--------------------|-------------------|--|--|
|                    | TORONTO, ONTARIO  |  |  |
|                    | CANADA            |  |  |
| YOUR CONNECTION TO | QUALITY & SERVICE |  |  |