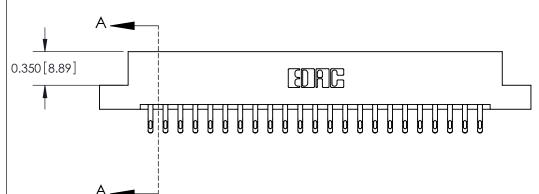

**Mounting Option** 

02-.128 (3.25) Dia. Mounting Holes

## **Contact Detail**

555-Extender Board Bend (Code 500 Contacts)

.156 [3.96] Contact Spacing x .200 [5.08] Row Spacing

THIS IS A C.A.D. GENERATED DRAWING DO NOT MAKE MANUAL REVISIONS TO MASTER.



ISSUE NUMBER

ORIGINAL







**See Accompanying Pages for:** 

**Contact Bend Details** 

837/887 Series High Temp Card Edge Connector Part Number: 887-046-555-202

|                    | EDAC INC          |  |  |
|--------------------|-------------------|--|--|
|                    | TORONTO, ONTARIO  |  |  |
|                    | CANADA            |  |  |
| YOUR CONNECTION TO | QUALITY & SERVICE |  |  |

**EDAC INC** TORONTO, ONTARIO CANADA

THESE DRAWINGS AND SPECIFICATIONS ARE THE PROPERTY OF EDAC INC., AND SHALL NOT BE REPRODUCED, OR COPIED OR USED AS THE BASIS FOR THE MANUFACTURE OR SALE OF APPARATUS WITHOUT WRITTEN PERMISSION.

| ACAD REFERENCE NO. | 837 ENG MASTER   |       |  |
|--------------------|------------------|-------|--|
| DRAWN: J.LEE       | DATE: OCT. 06/09 |       |  |
| CHECKED:           |