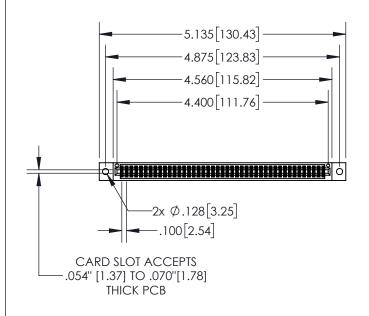

| 845/895 SERIES HIGH TEMP CARD EDGE CONNECTOR |
|----------------------------------------------|
| PART NUMBER: 845-086-541-502                 |

|   | NOND REFERENCE NO. 043-LINO-MASTER |                  |       |  |
|---|------------------------------------|------------------|-------|--|
|   | DRAWN: R.STA.MONICA                | DATE:MAY.16/2017 |       |  |
|   | CHECKED:                           | DATE:            |       |  |
|   | SCALE: 1:2                         | SHEET '          | OF 2  |  |
| D | DRAWING NUMBER                     |                  | ISSUE |  |
|   | OAE ENIC MARTED                    |                  | , ,   |  |

ACAD REFERENCE NO 845-ENG-MASTER

845-ENG-MASTER

- INSULATOR MATERIAL: THERMOPLASTIC POLYESTER, UL 94V-0 DAP MATERIAL AVAILABLE UPON REQUEST
- CONTACT MATERIAL; COPPER ALLOY

CONTACT PLATING: GOLD ON THE MATING AREA, TIN PLATING ON THE CONTACT TAILS, NICKEL UNDERPLATE