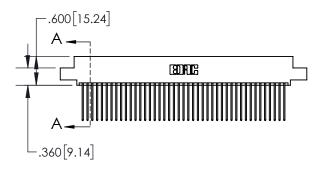

1

|           | .330[8.38]<br>CARD SLOT           |  |  |  |
|-----------|-----------------------------------|--|--|--|
| -         | .370[9.40]                        |  |  |  |
|           | SECTION A-A                       |  |  |  |
| .150 [3.8 | .160[4.06]<br>POINT OF<br>CONTACT |  |  |  |
| -         | 200[5.08]                         |  |  |  |

## 845/895 SERIES HIGH TEMP CARD EDGE CONNECTOR CONTACT CODE 555,556,558,559,560 DIMENSIONS

YOUR CONNECTION TO QUALITY & SERVICE

|   | ACAD REFERENCE NO. 845-ENG-MASTER |                  |  |  |  |
|---|-----------------------------------|------------------|--|--|--|
|   | DRAWN: R.STA.MONICA               | DATE:MAY.16/2017 |  |  |  |
|   | CHECKED:                          | DATE:            |  |  |  |
|   | SCALE: 1:1                        | SHEET 2 OF 2     |  |  |  |
| D | DRAWING NUMBER                    | ISSUE            |  |  |  |