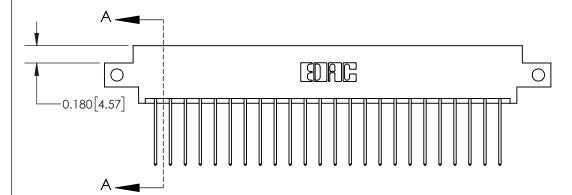

**Mounting Option** 

12-.128 (3.25) Dia. Side Mounting Holes

## **Contact Detail**

542-Wire Wrap .025 Sq.(0.64 Sq.) - Tail LG=.645(16.38)

.156 [3.96] Contact Spacing x .200 [5.08] Row Spacing





THIS IS A C.A.D. GENERATED DRAWING DO NOT MAKE MANUAL REVISIONS TO MASTER.



ISSUE NUMBER

ORIGINAL



**See Accompanying Page for:** 

**Contact Bend Details** 

837/887 Series High Temp Card Edge Connector Part Number: 837-048-542-812

|                                      | EDAC INC         |  |  |
|--------------------------------------|------------------|--|--|
|                                      | TORONTO, ONTARIO |  |  |
|                                      | CANADA           |  |  |
| YOUR CONNECTION TO QUALITY & SERVICE |                  |  |  |

**EDAC INC** TORONTO, ONTARIO CANADA

THESE DRAWINGS AND SPECIFICATIONS ARE THE PROPERTY OF EDAC INC.,AND SHALL NOT BE REPRODUCED, OR COPIED OR USED AS THE BASIS FOR THE MANUFACTURE OR SALE OF APPARATUS WITHOUT WRITTEN PERMISSIO