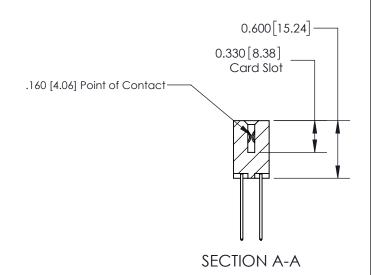

ISSUE NUMBER

ORIGINAL

1

| 837/887 Series High Temp Card Edge Connector<br>Contact Bend Detail |                                                                                                  | ACAD REFERENCE NO. | 837 ENG MASTER   |       |
|---------------------------------------------------------------------|--------------------------------------------------------------------------------------------------|--------------------|------------------|-------|
|                                                                     |                                                                                                  | DRAWN: J.LEE       | DATE: OCT. 06/09 |       |
|                                                                     |                                                                                                  | CHECKED:           | DATE:            |       |
| EDAC INC THESE DRAWINGS AND SPECIFICATIONS                          | SCALE: NTS                                                                                       | SHEET              | 2 <b>OF</b> 2    |       |
| TORONTO, ONTARIO CANADA                                             | ARE THE PROPERTY OF EDAC INC.,AND SHALL NOT BE REPRODUCED,OR COPIED OR USED AS THE BASIS FOR THE | DRAWING NUMBER     | •                | ISSUE |
| YOUR CONNECTION TO QUALITY & SERVICE                                | MANUFACTURE OR SALE OF APPARATUS WITHOUT WRITTEN PERMISSION.                                     | 837 Assembly       |                  | 1     |