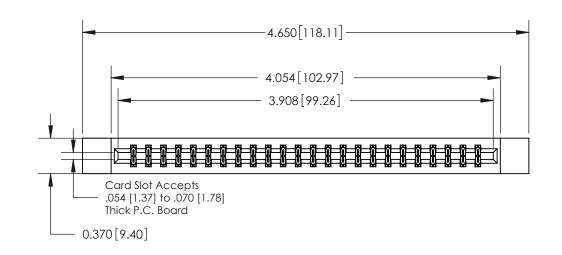

ISSUE NUMBER

ORIGINAL

**See Accompanying Page for:** 

**Contact Bend Details** 

837/887 Series High Temp Card Edge Connector Part Number: 837-048-542-812

|                                      | EDAC INC         |  |  |
|--------------------------------------|------------------|--|--|
|                                      | TORONTO, ONTARIO |  |  |
|                                      | CANADA           |  |  |
| YOUR CONNECTION TO QUALITY & SERVICE |                  |  |  |