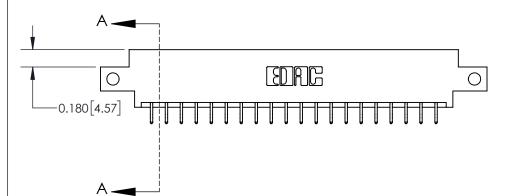

**Mounting Option** 

12-.128 (3.25) Dia. Side Mounting Holes

ORIGINAL

837/887 Series High Temp Card Edge Connector Part Number: 837-040-556-812

YOUR CONNECTION TO QUALITY & SERVICE

**EDAC INC** TORONTO, ONTARIO CANADA

THESE DRAWINGS AND SPECIFICATIONS ARE THE PROPERTY OF EDAC INC.,AND SHALL NOT BE REPRODUCED, OR COPIED OR USED AS THE BASIS FOR THE MANUFACTURE OR SALE OF APPARATUS WITHOUT WRITTEN PERMISSION.