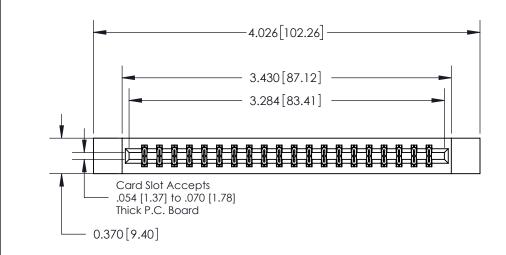

**Mounting Option** 

12-.128 (3.25) Dia. Side Mounting Holes

## **Contact Detail**

556-Extender Board Bend (Code 520 Contacts)

.156 [3.96] Contact Spacing x .200 [5.08] Row Spacing





THIS IS A C.A.D. GENERATED DRAWING DO NOT MAKE MANUAL REVISIONS TO MASTER.



ISSUE NUMBER

ORIGINAL



837/887 Series High Temp Card Edge Connector Part Number: 837-040-556-812

YOUR CONNECTION TO QUALITY & SERVICE

**EDAC INC** TORONTO, ONTARIO CANADA

THESE DRAWINGS AND SPECIFICATIONS ARE THE PROPERTY OF EDAC INC.,AND SHALL NOT BE REPRODUCED, OR COPIED OR USED AS THE BASIS FOR THE MANUFACTURE OR SALE OF APPARATUS WITHOUT WRITTEN PERMISSION.

| ACAD REFERENCE NO. | 837 ENG MASTER   |  |  |
|--------------------|------------------|--|--|
| DRAWN: J.LEE       | DATE: OCT. 06/09 |  |  |
| CHECKED:           | DATE:            |  |  |
| SCALE: NTS         | SHEET 1 OF 2     |  |  |
| DRAWING NUMBER     | ISSUE            |  |  |
| 837 Assembly       | 1                |  |  |

007 5110 1