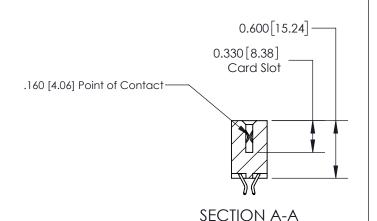

## **Contact Detail**

556-Extender Board Bend (Code 520 Contacts)

.156 [3.96] Contact Spacing x .200 [5.08] Row Spacing

THIS IS A C.A.D. GENERATED DRAWING DO NOT MAKE MANUAL REVISIONS TO MASTER.

ISSUE NUMBER