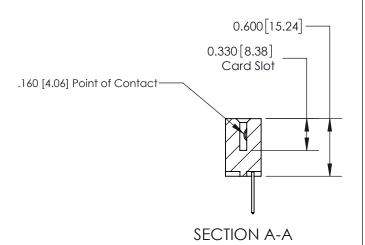

**Mounting Option Contact Detail** 

12-.128 (3.25) Dia. Side Mounting Holes

523-P.C. Tail .025 Sq.(0.64 Sq.) - Tail LG=.390(9.91) .156 [3.96] Contact Spacing x .200 [5.08] Row Spacing

THIS IS A C.A.D. GENERATED DRAWING DO NOT MAKE MANUAL REVISIONS TO MASTER.