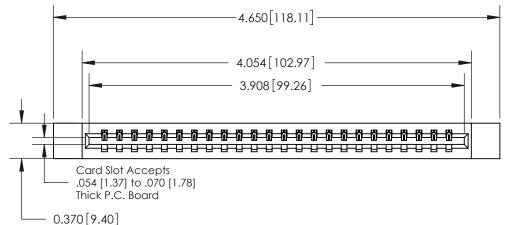

**Mounting Option Contact Detail** 

12-.128 (3.25) Dia. Side Mounting Holes

523-P.C. Tail .025 Sq.(0.64 Sq.) - Tail LG=.390(9.91) .156 [3.96] Contact Spacing x .200 [5.08] Row Spacing

THIS IS A C.A.D. GENERATED DRAWING DO NOT MAKE MANUAL REVISIONS TO MASTER.