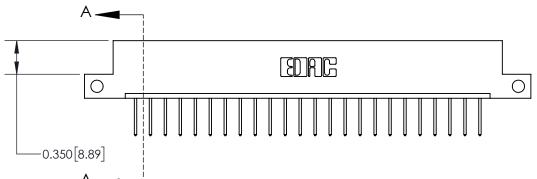

**Mounting Option Contact Detail** 

12-.128 (3.25) Dia. Side Mounting Holes

523-P.C. Tail .025 Sq.(0.64 Sq.) - Tail LG=.390(9.91) .156 [3.96] Contact Spacing x .200 [5.08] Row Spacing

THIS IS A C.A.D. GENERATED DRAWING DO NOT MAKE MANUAL REVISIONS TO MASTER.