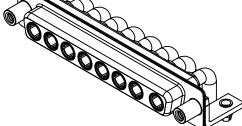

WITHSTANDING VOLTAGE:

1000V AC rms

| COMBINATION D-SUB                      |                                                                                                                                                                                                                | SW REFERENCE NO.: 630 COMBO ASSEMBLY |                  |       |
|----------------------------------------|----------------------------------------------------------------------------------------------------------------------------------------------------------------------------------------------------------------|--------------------------------------|------------------|-------|
|                                        |                                                                                                                                                                                                                | DRAWN: C.B                           | DATE: JAN. 01/20 | 19    |
|                                        |                                                                                                                                                                                                                | CHECKED:                             | DATE:            |       |
| EDAC INC<br>TORONTO, ONTARIO<br>CANADA | THESE DRAWINGS AND SPECIFICATIONS<br>ARE THE PROPERTY OF EDAC INC.,AND<br>SHALL NOT BE REPRODUCED,OR COPIED<br>OR USED AS THE BASIS FOR THE<br>MANUFACTURE OR SALE OF APPARATUS<br>WITHOUT WRITTEN PERMISSION. | SCALE: (IN C.A.D. 1:1)               | SHEET 1 OF       | 2     |
|                                        |                                                                                                                                                                                                                | DRAWING NUMBER: 630-8W8-             | -640-4T5         | ISSUE |
| YOUR CONNECTION TO QUALITY & SERVICE   |                                                                                                                                                                                                                | PART NUMBER: 630-8W8-                | -640-4T5         | 1     |