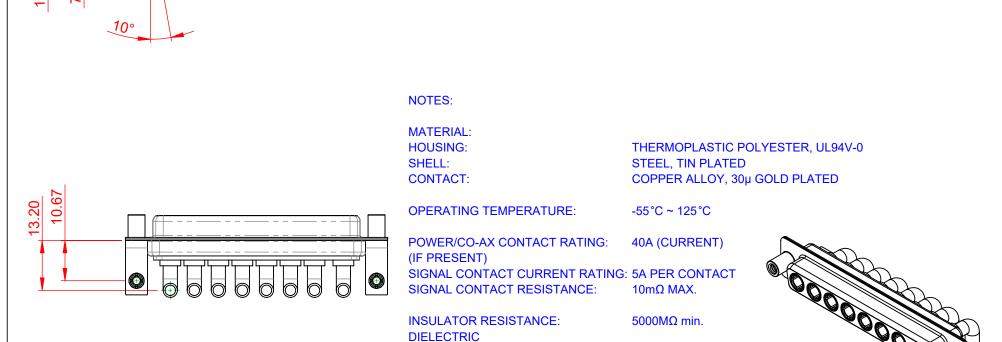

THIS IS A C.A.D. GENERATED DRAWING TOLERANCE UNLESS OTHERWISE SPECIFIED DO NOT MAKE MANUAL REVISIONS TO MASTER.

**ISSUE NUMBER** 

ORIGINAL

(1)

.X ±0.25 .XX ±0.13

.XXX ±0.05

10.70

5.80

WITHSTANDING VOLTAGE:

1000V AC rms

| COMBINATION D-SUB                      |                                                                                                                                                                                                                | SW REFERENCE NO.: 630 COMBO ASSEMBLY |                  |       |
|----------------------------------------|----------------------------------------------------------------------------------------------------------------------------------------------------------------------------------------------------------------|--------------------------------------|------------------|-------|
|                                        |                                                                                                                                                                                                                | DRAWN: C.B                           | DATE: JAN. 01/20 | 19    |
|                                        |                                                                                                                                                                                                                | CHECKED:                             | DATE:            |       |
| EDAC INC<br>TORONTO, ONTARIO<br>CANADA | THESE DRAWINGS AND SPECIFICATIONS<br>ARE THE PROPERTY OF EDAC INC.,AND<br>SHALL NOT BE REPRODUCED,OR COPIED<br>OR USED AS THE BASIS FOR THE<br>MANUFACTURE OR SALE OF APPARATUS<br>WITHOUT WRITTEN PERMISSION. | SCALE: (IN C.A.D. 1:1)               | SHEET 1 OF       | 2     |
|                                        |                                                                                                                                                                                                                | DRAWING NUMBER: 630-8W8-             | -640-4T5         | ISSUE |
| YOUR CONNECTION TO QUALITY & SERVICE   |                                                                                                                                                                                                                | PART NUMBER: 630-8W8-                | -640-4T5         | 1     |

THIS SERIES FULLY CONFORMS TO THE EUROPEAN UNION DIRECTIVES 2011/65/EU FOR RoHS COMPLIANCY.