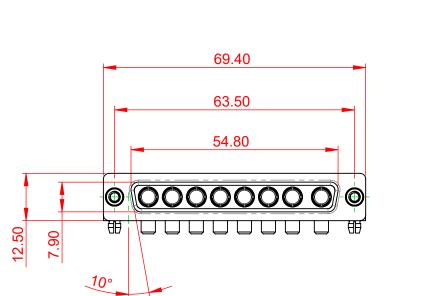

THIS IS A C.A.D. GENERATED DRAWING TOLERANCE UNLESS OTHERWISE SPECIFIED DO NOT MAKE MANUAL REVISIONS TO MASTER.

**ISSUE NUMBER** 

ORIGINAL

(1)

.X ±0.25 .XX ±0.13

.XXX ±0.05

10.70

5.80