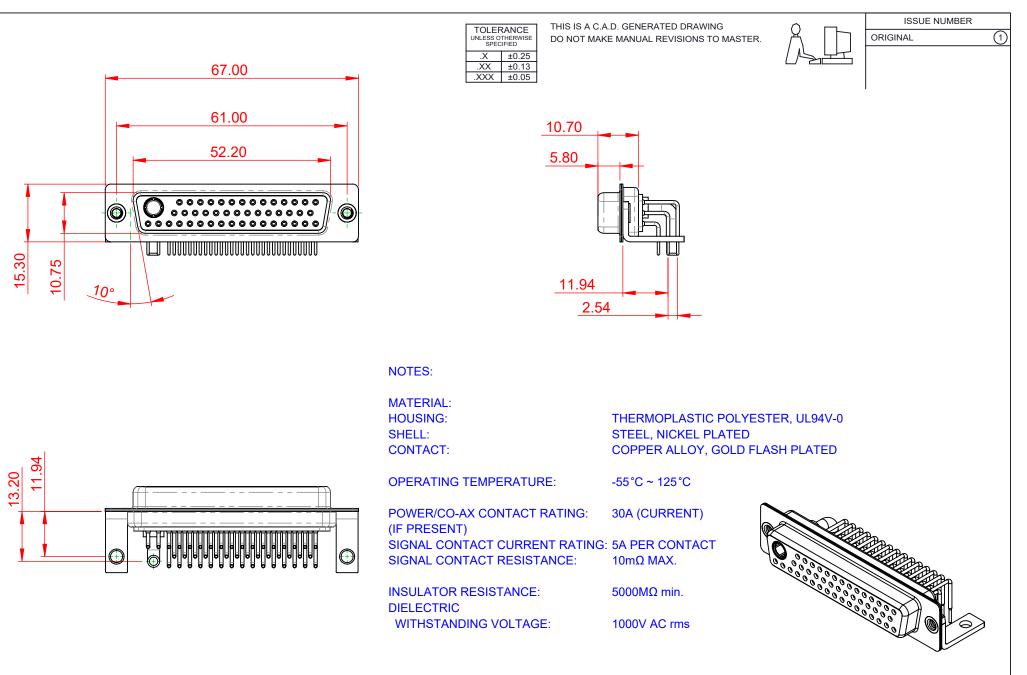

| COMBINATION D-SUB                      |                                                                                                                                                                                                                | SW REFERENCE NO.: 630 COMBO ASSEMBLY |                  |       |
|----------------------------------------|----------------------------------------------------------------------------------------------------------------------------------------------------------------------------------------------------------------|--------------------------------------|------------------|-------|
|                                        |                                                                                                                                                                                                                | DRAWN: C.B                           | DATE: JAN. 01/20 | 19    |
|                                        |                                                                                                                                                                                                                | CHECKED:                             | DATE:            |       |
| EDAC INC<br>TORONTO, ONTARIO<br>CANADA | THESE DRAWINGS AND SPECIFICATIONS<br>ARE THE PROPERTY OF EDAC INC.,AND<br>SHALL NOT BE REPRODUCED,OR COPIED<br>OR USED AS THE BASIS FOR THE<br>MANUFACTURE OR SALE OF APPARATUS<br>WITHOUT WRITTEN PERMISSION. | SCALE: (IN C.A.D. 1:1)               | SHEET 1 OF       | 2     |
|                                        |                                                                                                                                                                                                                | DRAWING NUMBER: 630-47W              | 1240-3N4         | ISSUE |
| YOUR CONNECTION TO QUALITY & SERVICE   |                                                                                                                                                                                                                | PART NUMBER: 630-47W                 | 1240-3N4         | 1     |