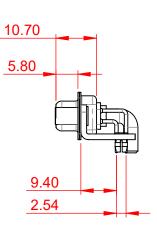

INSULATOR RESISTANCE: DIELECTRIC WITHSTANDING VOLTAGE:

.X ±0.25 .XX ±0.13

.XXX ±0.05

|                   |                                 | SW REFERENCE NO.: 630 COMBO ASSEMBLY                                                                                                                                                                           |                                 |                  |       |
|-------------------|---------------------------------|----------------------------------------------------------------------------------------------------------------------------------------------------------------------------------------------------------------|---------------------------------|------------------|-------|
|                   | COMBINATION D-SUB               |                                                                                                                                                                                                                | DRAWN: C.B                      | DATE: JAN. 01/20 | 19    |
|                   |                                 |                                                                                                                                                                                                                | CHECKED:                        | DATE:            |       |
| YOUR CONNECTION T | EDAC INC                        | THESE DRAWINGS AND SPECIFICATIONS<br>ARE THE PROPERTY OF EDAC INC.,AND<br>SHALL NOT BE REPRODUCED,OR COPIED<br>OR USED AS THE BASIS FOR THE<br>MANUFACTURE OR SALE OF APPARATUS<br>WITHOUT WRITTEN PERMISSION. | SCALE: (IN C.A.D. 1:1)          | SHEET 1 OF       | 2     |
|                   | TORONTO, ONTARIO<br>CANADA      |                                                                                                                                                                                                                | DRAWING NUMBER: 630-21W1240-4ND |                  | ISSUE |
|                   | CONNECTION TO QUALITY & SERVICE |                                                                                                                                                                                                                | PART NUMBER: 630-21W            | 1240-4ND         | 1     |