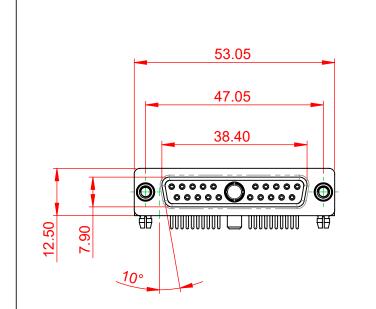

INSULATOR RESISTANCE: DIELECTRIC WITHSTANDING VOLTAGE:

.X ±0.25 .XX ±0.13

.XXX ±0.05

|                   |                                 | SW REFERENCE NO.: 630 COMBO ASSEMBLY                                                                                                                                                                           |                                 |                  |       |
|-------------------|---------------------------------|----------------------------------------------------------------------------------------------------------------------------------------------------------------------------------------------------------------|---------------------------------|------------------|-------|
|                   | COMBINATION D-SUB               |                                                                                                                                                                                                                | DRAWN: C.B                      | DATE: JAN. 01/20 | 19    |
|                   |                                 |                                                                                                                                                                                                                | CHECKED:                        | DATE:            |       |
| YOUR CONNECTION T | EDAC INC                        | THESE DRAWINGS AND SPECIFICATIONS<br>ARE THE PROPERTY OF EDAC INC.,AND<br>SHALL NOT BE REPRODUCED,OR COPIED<br>OR USED AS THE BASIS FOR THE<br>MANUFACTURE OR SALE OF APPARATUS<br>WITHOUT WRITTEN PERMISSION. | SCALE: (IN C.A.D. 1:1)          | SHEET 1 OF       | 2     |
|                   | TORONTO, ONTARIO<br>CANADA      |                                                                                                                                                                                                                | DRAWING NUMBER: 630-21W1240-4ND |                  | ISSUE |
|                   | CONNECTION TO QUALITY & SERVICE |                                                                                                                                                                                                                | PART NUMBER: 630-21W            | 1240-4ND         | 1     |