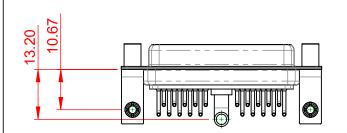

INSULATOR RESISTANCE: DIELECTRIC WITHSTANDING VOLTAGE:

.X ±0.25 .XX ±0.13

.XXX ±0.05

|                   |                                 | SW REFERENCE NO.: 630 COMBO ASSEMBLY                                                                                                                                                                           |                                 |                  |       |
|-------------------|---------------------------------|----------------------------------------------------------------------------------------------------------------------------------------------------------------------------------------------------------------|---------------------------------|------------------|-------|
|                   | COMBINATION D-SUB               |                                                                                                                                                                                                                | DRAWN: C.B                      | DATE: JAN. 01/20 | 19    |
|                   |                                 |                                                                                                                                                                                                                | CHECKED:                        | DATE:            |       |
| YOUR CONNECTION T | EDAC INC                        | THESE DRAWINGS AND SPECIFICATIONS<br>ARE THE PROPERTY OF EDAC INC.,AND<br>SHALL NOT BE REPRODUCED,OR COPIED<br>OR USED AS THE BASIS FOR THE<br>MANUFACTURE OR SALE OF APPARATUS<br>WITHOUT WRITTEN PERMISSION. | SCALE: (IN C.A.D. 1:1)          | SHEET 1 OF       | 2     |
|                   | TORONTO, ONTARIO<br>CANADA      |                                                                                                                                                                                                                | DRAWING NUMBER: 630-21W1240-4ND |                  | ISSUE |
|                   | CONNECTION TO QUALITY & SERVICE |                                                                                                                                                                                                                | PART NUMBER: 630-21W            | 1240-4ND         | 1     |