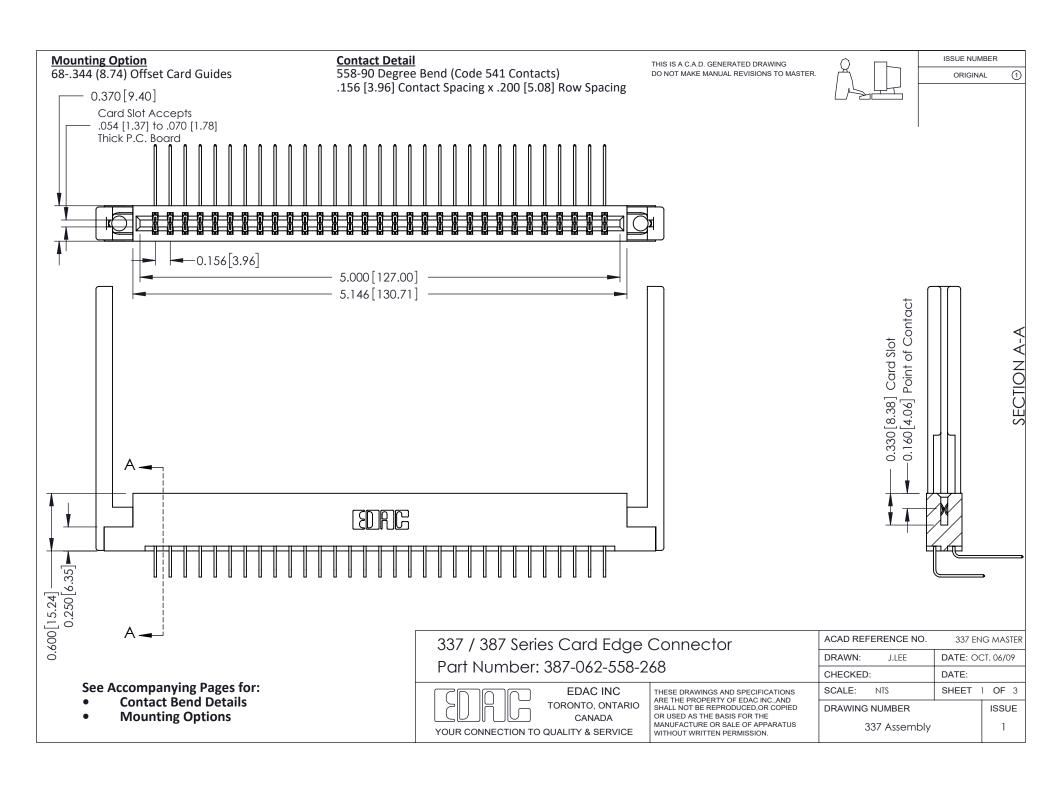

ISSUE NUMBER

ORIGINAL

1

| 337 / 387 Series Card Edge Connector<br>Contact Bend Detail           |                                                                                                                                                                                                  | ACAD REFERENCE NO. 337 E |                  | G MASTER      |
|-----------------------------------------------------------------------|--------------------------------------------------------------------------------------------------------------------------------------------------------------------------------------------------|--------------------------|------------------|---------------|
|                                                                       |                                                                                                                                                                                                  | DRAWN: J.LEE             | DATE: OCT. 06/09 |               |
|                                                                       |                                                                                                                                                                                                  | CHECKED: DATE:           |                  |               |
| EDAC INC TORONTO, ONTARIO CANADA YOUR CONNECTION TO QUALITY & SERVICE | THESE DRAWINGS AND SPECIFICATIONS ARE THE PROPERTY OF EDAC INC.,AND SHALL NOT BE REPRODUCED, OR COPIED OR USED AS THE BASIS FOR THE MANUFACTURE OR SALE OF APPARATUS WITHOUT WRITTEN PERMISSION. | SCALE: NTS               | SHEET            | 2 <b>OF</b> 3 |
|                                                                       |                                                                                                                                                                                                  | DRAWING NUMBER           |                  | ISSUE         |
|                                                                       |                                                                                                                                                                                                  | 337 Assembly             |                  | 1             |