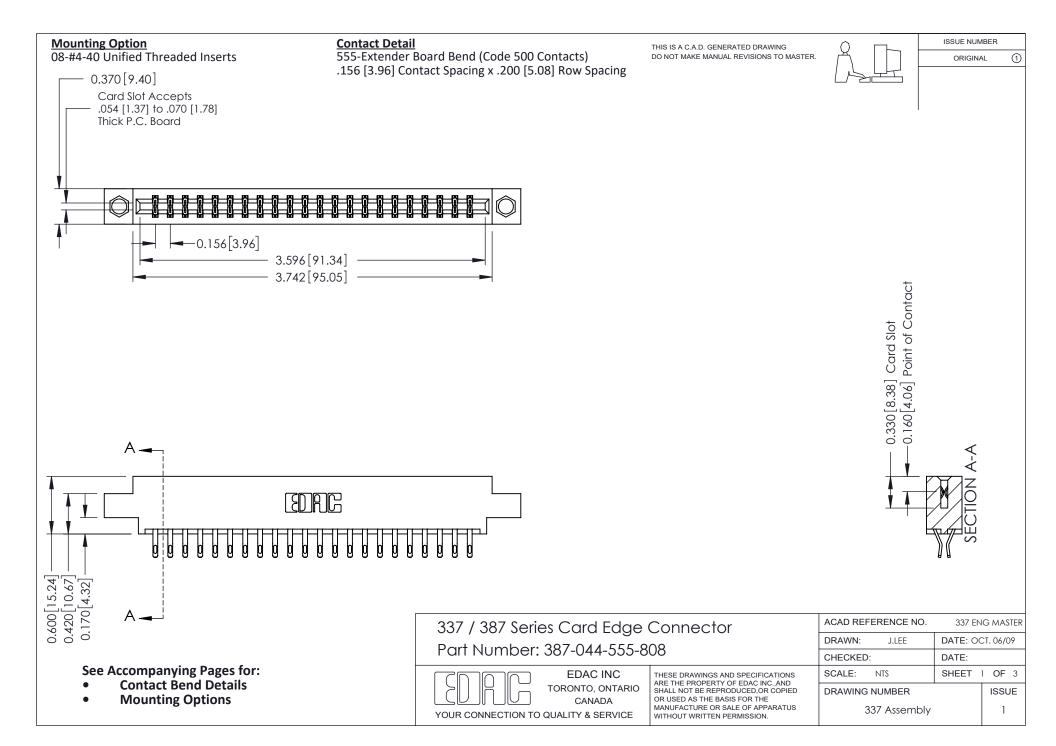

ISSUE NUMBER

ORIGINAL

1



| 337 / 387 Series Card Edge Connector<br>Contact Bend Detail           |                                                                                                                                                                                                  | ACAD REFERENCE NO. 337 E |                  | G MASTER      |
|-----------------------------------------------------------------------|--------------------------------------------------------------------------------------------------------------------------------------------------------------------------------------------------|--------------------------|------------------|---------------|
|                                                                       |