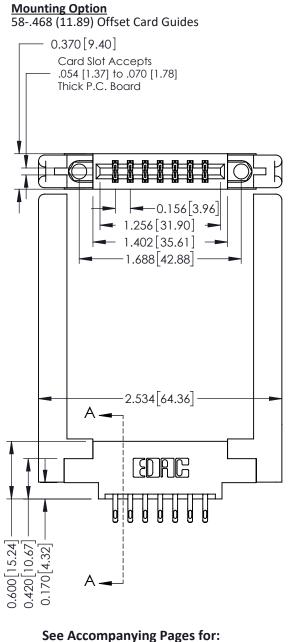

**Contact Bend Details** 

**Mounting Options** 

**Contact Detail** 

555-Extender Board Bend (Code 500 Contacts) .156 [3.96] Contact Spacing x .200 [5.08] Row Spacing

THIS IS A C.A.D. GENERATED DRAWING DO NOT MAKE MANUAL REVISIONS TO MASTER.

ISSUE NUMBER

ORIGINAL

Point of Contact A-A SECTION Card Slot 0.330 [8.38] 0.160[4.06]

337 / 387 Series Card Edge Connector Part Number: 387-014-555-858

**EDAC INC** TORONTO, ONTARIO CANADA

THESE DRAWINGS AND SPECIFICATIONS ARE THE PROPERTY OF EDAC INC.,AND SHALL NOT BE REPRODUCED, OR COPIED OR USED AS THE BASIS FOR THE MANUFACTURE OR SALE OF APPARATUS WITHOUT WRITTEN PERMISSION.