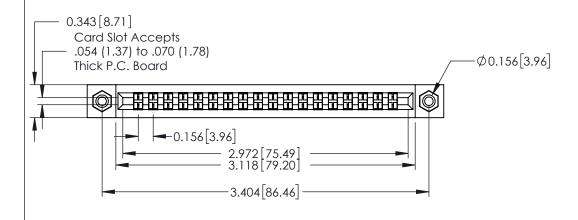

ISSUE NUMBER

ORIGINAL

0.295 [7.49] Card Slot 0.165[4.19] Point of Contact

**See Accompanying Pages for:** 

**Mounting Options** 

306 / 316 / 356 Card Edge Connector Part Number: 356-018-420-108

YOUR CONNECTION TO QUALITY & SERVICE