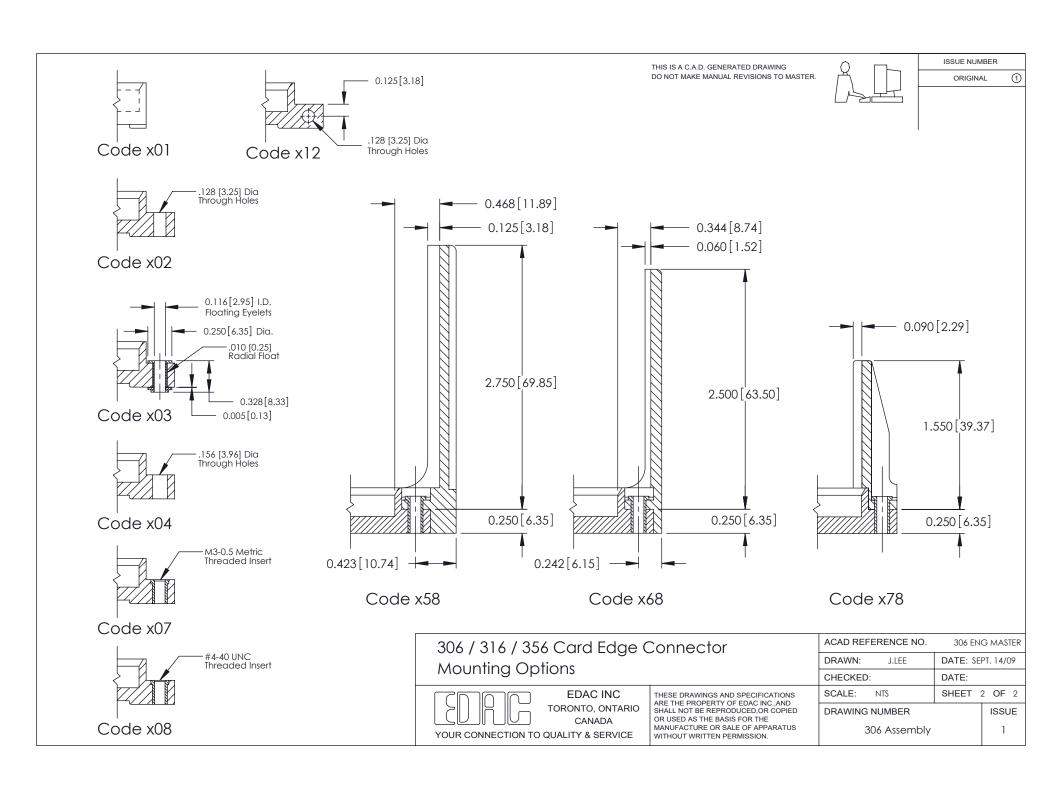

**Mounting Option** 

108-#4-40 Unified Threaded Inserts

ISSUE NUMBER

ORIGINAL

0.295 [7.49] Card Slot 0.165[4.19] Point of Contact

**See Accompanying Pages for:** 

**Mounting Options** 

306 / 316 / 356 Card Edge Connector Part Number: 356-018-420-108

YOUR CONNECTION TO QUALITY & SERVICE