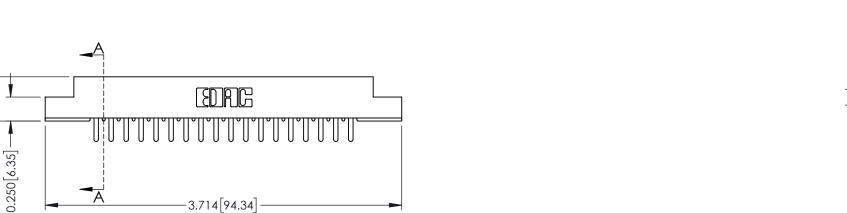

## **Contact Detail**

420-P.C. Tail .046x.015(1.17x0.38) - Tail LG.=.213(5.41) .156 [3.96] Contact Spacing with Single Centreline Row

THIS IS A C.A.D. GENERATED DRAWING DO NOT MAKE MANUAL REVISIONS TO MASTER.