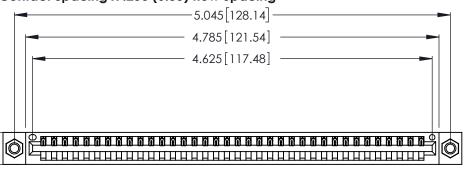

| 346/396 SERIES CARD EDGE CONNECTOR |
|------------------------------------|
| PART NUMBER: 346-036-540-607       |

**EDAC INC** TORONTO, ONTARIO CANADA

THESE DRAWINGS AND SPECIFICATIONS ARE THE PROPERTY OF EDAC INC., AND SHALL NOT BE REPRODUCED, OR COPIED OR USED AS THE BASIS FOR THE MANUFACTURE OR SALE OF APPARATUS WITHOUT WRITTEN PERMISSION.

|  | ACAD REFERENCE NO. |             | 346-ENG-MASTER |           |
|--|--------------------|-------------|----------------|-----------|
|  | DRAWN:             | J.LEE       | DATE: A        | PR. 22/09 |
|  | CHECKED:           |             | DATE:          |           |
|  | SCALE:             | N.T.S       | SHEET          | OF 2      |
|  | DRAWING NUMBER     |             | ISSUE          |           |
|  | 346                | -ENG-MASTER |                | 1         |