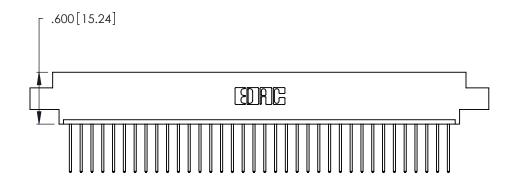

<u>Contact Dimensions:</u>
540-Wire Wrap .025 Sq. (0.64 Sq.) - Tail LG. =.560 (14.22) .125 (3.18) Contact Spacing x .250 (6.35) Row Spacing

.370 [9.4]

THIS IS A C.A.D. GENERATED DRAWING DO NOT MAKE MANUAL REVISIONS TO MASTER.

Card Slot Accepts .054 [1.37] to .070 [1.78] Thick P.C. Board .330 [8.38] Card Slot .160 [4.07] Point of Contact

- INSULATOR MATERIAL: THERMOPLASTIC POLYESTER, UL 94V-0 CONTACT MATERIAL; COPPER, NICKEL, TIN ALLOY CA-725 CONTACT PLATING: GOLD ON THE MATING AREA, TIN-LEAD
- ON THE CONTACT TAILS, NICKEL UNDERPLATE