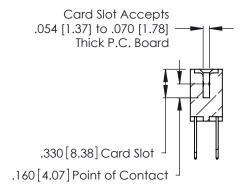

THIS IS A C.A.D. GENERATED DRAWING DO NOT MAKE MANUAL REVISIONS TO MASTER.

ISSUE NUMBER

ORIGINAL

1

**Contact Code 555** 

Contact Code 556

**Contact Code 558** 

**Contact Code 559** 

Contact Code 560

INSULATOR MATERIAL: THERMOPLASTIC POLYESTER, UL 94V-0 CONTACT MATERIAL; COPPER, NICKEL, TIN ALLOY CA-725 CONTACT PLATING: GOLD ON THE MATING AREA, TIN-LEAD

ON THE CONTACT TAILS, NICKEL UNDERPLATE

346/396 SERIES CARD EDGE CONNECTOR CONTACT CODE 555,556,558,559,560 DIMENSIONS

YOUR CONNECTION TO QUALITY & SERVICE

**EDAC INC** TORONTO, ONTARIO CANADA

THESE DRAWINGS AND SPECIFICATIONS ARE THE PROPERTY OF EDAC INC.,AND SHALL NOT BE REPRODUCED, OR COPIED OR USED AS THE BASIS FOR THE MANUFACTURE OR SALE OF APPARATUS WITHOUT WRITTEN PERMISSION.