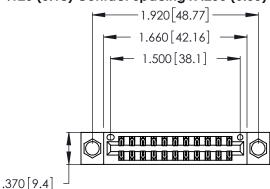

THIS IS A C.A.D. GENERATED DRAWING DO NOT MAKE MANUAL REVISIONS TO MASTER.

346/396 SERIES CARD EDGE CONNECTOR PART NUMBER: 346-022-522-804

**EDAC INC** TORONTO, ONTARIO CANADA

THESE DRAWINGS AND SPECIFICATIONS ARE THE PROPERTY OF EDAC INC., AND SHALL NOT BE REPRODUCED, OR COPIED OR USED AS THE BASIS FOR THE MANUFACTURE OR SALE OF APPARATUS WITHOUT WRITTEN PERMISSION.

| ACAD REFE | RENCE NO.   | 346-ENC  | G-MASTER  |
|-----------|-------------|----------|-----------|
| DRAWN:    | J.LEE       | DATE: AF | PR. 22/09 |
| CHECKED:  |             | DATE:    |           |
| SCALE:    | N.T.S       | SHEET    | OF 2      |
| DRAWING N | UMBER       |          | ISSUE     |
| 346       | -ENG-MASTER |          | 1         |