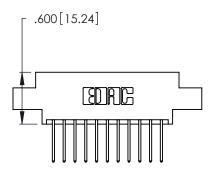

<u>Contact Dimensions:</u>
522-P.C. Tail .025 Sq. (0.64 Sq.) - Tail LG. = .440 (11.18)
.125 (3.18) Contact Spacing x .250 (6.35) Row Spacing

- INSULATOR MATERIAL: THERMOPLASTIC POLYESTER, UL 94V-0 CONTACT MATERIAL; COPPER, NICKEL, TIN\_ALLOY CA-725
- CONTACT PLATING: GOLD ON THE MATING AREA, TIN-LEAD ON THE CONTACT TAILS, NICKEL UNDERPLATE

THIS IS A C.A.D. GENERATED DRAWING DO NOT MAKE MANUAL REVISIONS TO MASTER.

346/396 SERIES CARD EDGE CONNECTOR PART NUMBER: 346-022-522-804

**EDAC INC** TORONTO, ONTARIO CANADA

THESE DRAWINGS AND SPECIFICATIONS ARE THE PROPERTY OF EDAC INC., AND SHALL NOT BE REPRODUCED, OR COPIED OR USED AS THE BASIS FOR THE MANUFACTURE OR SALE OF APPARATUS WITHOUT WRITTEN PERMISSION.