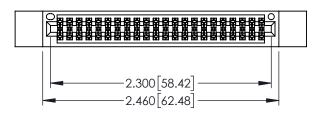

345/395 SERIES CARD EDGE CONNECTOR CONTACT CODE 555,556,558,559,560 DIMENSIONS

YOUR CONNECTION TO QUALITY & SERVICE

ACAD REFERENCE NO. 345-ENG-MASTER DATE:MAY.16/2017 DRAWN: R.STA.MONICA 1:1 SHEET 2 OF 2