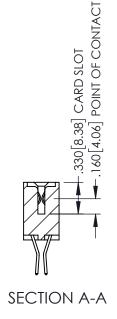

**Contact Code 558** 

Contact Code 559

Contact Code 560

INSULATOR MATERIAL: THERMOPLASTIC POLYESTER, UL 94V-0

DAP MATERIAL AVAILABLE UPON REQUEST

CONTACT MATERIAL; COPPER ALLOY CONTACT PLATING: GOLD ON THE MATING AREA, TIN PLATING ON THE CONTACT TAILS, NICKEL UNDERPLATE

345/395 SERIES CARD EDGE CONNECTOR CONTACT CODE 555,556,558,559,560 DIMENSIONS

YOUR CONNECTION TO QUALITY & SERVICE

ACAD REFERENCE NO. 345-ENG-MASTER DATE:MAY.16/2017 DRAWN: R.STA.MONICA 1:1 SHEET 2 OF 2