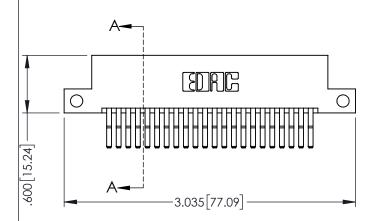

1

- INSULATOR MATERIAL: THERMOPLASTIC PBT BLACK, UL 94V-0
- CONTACT MATERIAL; COPPER TIN ALLOY CONTACT PLATING: GOLD ON THE MATING AREA, TIN PLATING ON THE CONTACT TAILS, NICKEL UNDERPLATE

| 3 | 345/395 SERIES CARD EDGE CONNECTOR |
|---|------------------------------------|
| F | PART NUMBER: 345-044-560-212       |

345/395 SERIES CARD EDGE CONNECTOR CONTACT CODE 555,556,558,559,560 DIMENSIONS

YOUR CONNECTION TO QUALITY & SERVICE

ACAD REFERENCE NO. 345-ENG-MASTER DATE:MAY.16/2017 DRAWN: R.STA.MONICA 1:1 SHEET 2 OF 2